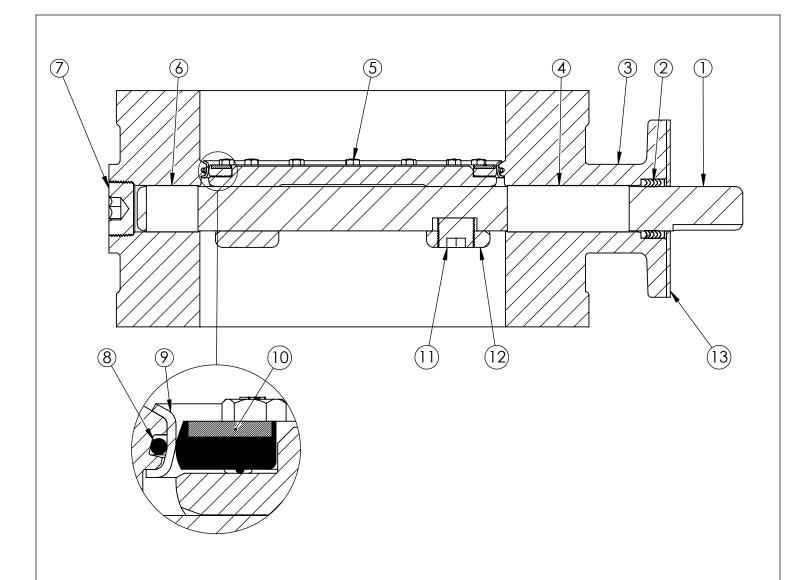

## NOTES:

 (\*) SEAL PLATE PROVIDED WITH ALL BARESTEM VALVES, AND USED WITH ALL PURCHASED OPERATORS

| ITEM | DESCRIPTION                   | MATERIAL                                         |
|------|-------------------------------|--------------------------------------------------|
| 1    | OPERATOR SHAFT                | 304 STAINLESS STEEL, ASTM A-276                  |
| 2    | V-RING PACKING                | EPDM & BUNA-N                                    |
| 3    | BUTTERFLY VALVE BODY          | DUCTILE IRON, ASTM A-536                         |
| 4    | UPPER JOURNAL BEARING         | NYLATRON                                         |
| 5    | VANE RING HEXHEAD CAP SCREWS  | 18-8 STAINLESS STEEL                             |
| 6    | LOWER JOURNAL BEARING         | NYLATRON                                         |
| 7    | BODY END PLUG                 | STEEL                                            |
| 8    | BODY O-RING                   | EPDM                                             |
| 9    | BODY SEAT RING                | 316 STAINLESS STEEL                              |
| 10   | VANE SEAT RING                | EPDM W/ STAINLESS STEEL INSERT                   |
| 11   | VANE SHAFT TORGE PLUG         | 18-8 STAINLESS STEEL                             |
| 12   | VANE                          | DUCTILE IRON, ASTM A-536                         |
| 13   | SEAL PLATE *                  | STEEL                                            |
| 11   | VANE SHAFT TORGE PLUG<br>VANE | 18-8 STAINLESS STEEL<br>DUCTILE IRON, ASTM A-536 |

## **M&H VALVE COMPANY**

A DIVISION OF MCWANE INC. P.O. BOX 2088 ANNISTON, ALABAMA 36202 DRAWN: CTJ
DATE: 10/15/2020
DWG. NO.
BB08-F11-B0000-11110

10" AWWA C504 BUTTERFLY VALVE FLANGED ENDS - CL150 BODY SUB-ASM MATERIAL LIST FA12 OPERATOR FLANGE