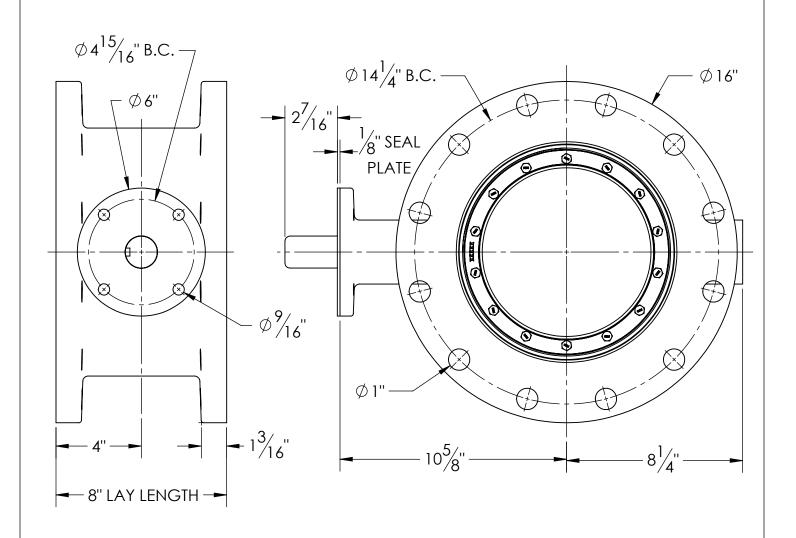

## **SHAFT DIMENSIONS & TOLERANCES**

- 1. FLOW MAY BE IN EITHER DIRECTION
- 2. VALVE SHAFT WILL MEET OR EXCEED AWWA C504 REQUIREMENTS
- 3. REFERENCE AWWA C504 FOR FLANGES AND DRILLING (ANSI 125)
- 4. (12) 7/8" BOLTS ON EACH FLANGE (NO THREADED HOLES)
- 5. RATED FOR 150PSI WORKING PRESSURE

10" AWWA C504 BUTTERFLY VALVE FLANGED ENDS - CL150 BARESTEM FA12 OPERATOR FLANGE