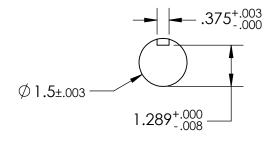

## **SHAFT DIMENSIONS & TOLERANCES**

- 1. FLOW MAY BE IN EITHER DIRECTION
- 2. VALVE SHAFT WILL MEET OR EXCEED AWWA C504 REQUIREMENTS
- 3. REFERENCE AWWA C504 FOR FLANGES AND DRILLING (ANSI 125)
- 4. (12) 7/8" BOLTS ON EACH FLANGE (NO THREADED HOLES)
- 5. RATED FOR 150PSI WORKING PRESSURE