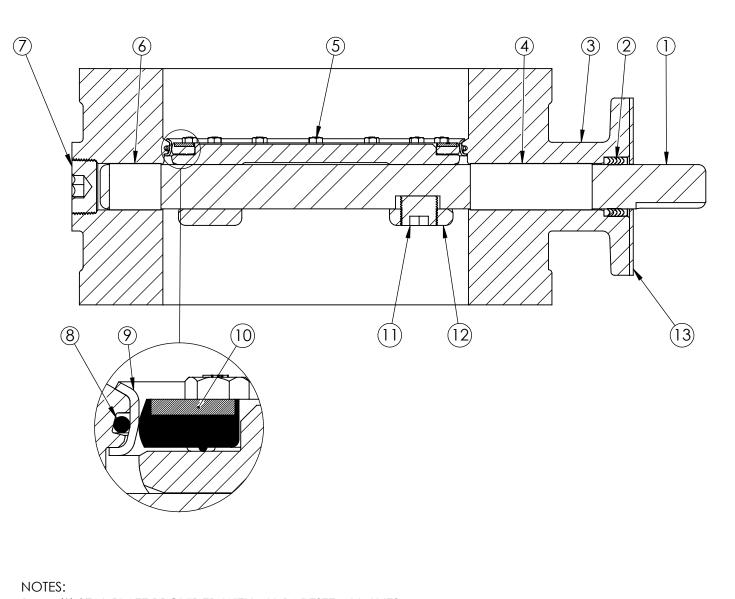

## 1. (\*) SEAL PLATE PROVIDED WITH ALL BARESTEM VALVES, AND USED WITH ALL PURCHASED OPERATORS

| ITEM                                                                                                                                                         | DESCRIPTION                                                                                                                                     | MATERIAL                                                                                                    |
|--------------------------------------------------------------------------------------------------------------------------------------------------------------|-------------------------------------------------------------------------------------------------------------------------------------------------|-------------------------------------------------------------------------------------------------------------|
| 1                                                                                                                                                            | OPERATOR SHAFT                                                                                                                                  | 304 STAINLESS STEEL, ASTM A-276                                                                             |
| 2                                                                                                                                                            | V-RING PACKING                                                                                                                                  | EPDM & BUNA-N                                                                                               |
| 3                                                                                                                                                            | BUTTERFLY VALVE BODY                                                                                                                            | DUCTILE IRON, ASTM A-536                                                                                    |
| 4                                                                                                                                                            | UPPER JOURNAL BEARING                                                                                                                           | NYLATRON                                                                                                    |
| 5                                                                                                                                                            | VANE RING HEXHEAD CAP SCREWS                                                                                                                    | 18-8 STAINLESS STEEL                                                                                        |
| 6                                                                                                                                                            | LOWER JOURNAL BEARING                                                                                                                           | NYLATRON                                                                                                    |
| 7                                                                                                                                                            | BODY END PLUG                                                                                                                                   | STEEL                                                                                                       |
| 8                                                                                                                                                            | BODY O-RING                                                                                                                                     | EPDM                                                                                                        |
| 9                                                                                                                                                            | BODY SEAT RING                                                                                                                                  | 316 STAINLESS STEEL                                                                                         |
| 10                                                                                                                                                           | VANE SEAT RING                                                                                                                                  | EPDM W/ STAINLESS STEEL INSERT                                                                              |
| 11                                                                                                                                                           | VANE SHAFT TORGE PLUG                                                                                                                           | 18-8 STAINLESS STEEL                                                                                        |
| 12                                                                                                                                                           | VANE                                                                                                                                            | DUCTILE IRON, ASTM A-536                                                                                    |
| 13                                                                                                                                                           | SEAL PLATE *                                                                                                                                    | STEEL                                                                                                       |
| THIS DWG. AND ALL INFORMATION IS OUR PROPERTY AND SHALL NOT BE USED, COPIED, OR REPRODUCED WITHOUT<br>WRITTEN CONSENT. DESIGN AND INVENTION RIGHTS RESERVED. |                                                                                                                                                 |                                                                                                             |
|                                                                                                                                                              | M&H VALVE COMPANY DRAWN: CTJ   A DIVISION OF MCWANE INC. P.O. BOX 2008 DATE: 10/15/2020   ANNISTON, ALABAMA 36202 DWG. NO. BB08-F11-B0000-11110 | 10" AWWA C504 BUTTERFLY VALVE<br>FLANGED ENDS - CL150<br>BODY SUB-ASM MATERIAL LIST<br>FA12 OPERATOR FLANGE |