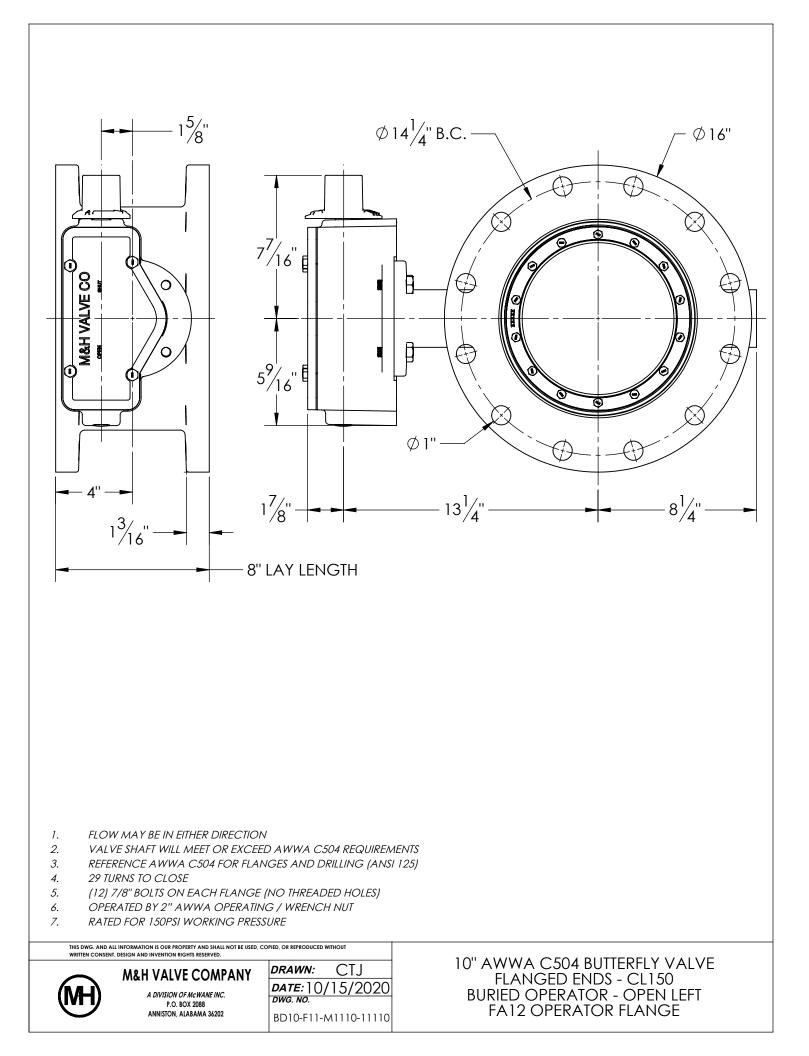

## 1. (\*) SEAL PLATE PROVIDED WITH ALL BARESTEM VALVES, AND USED WITH ALL PURCHASED OPERATORS

| ITEM                                                                                                                                                         | DESCRIPTION                                                                                                                                     | MATERIAL                                                                                                    |
|--------------------------------------------------------------------------------------------------------------------------------------------------------------|-------------------------------------------------------------------------------------------------------------------------------------------------|-------------------------------------------------------------------------------------------------------------|
| 1                                                                                                                                                            | OPERATOR SHAFT                                                                                                                                  | 304 STAINLESS STEEL, ASTM A-276                                                                             |
| 2                                                                                                                                                            | V-RING PACKING                                                                                                                                  | EPDM & BUNA-N                                                                                               |
| 3                                                                                                                                                            | BUTTERFLY VALVE BODY                                                                                                                            | DUCTILE IRON, ASTM A-536                                                                                    |
| 4                                                                                                                                                            | UPPER JOURNAL BEARING                                                                                                                           | NYLATRON                                                                                                    |
| 5                                                                                                                                                            | VANE RING HEXHEAD CAP SCREWS                                                                                                                    | 18-8 STAINLESS STEEL                                                                                        |
| 6                                                                                                                                                            | LOWER JOURNAL BEARING                                                                                                                           | NYLATRON                                                                                                    |
| 7                                                                                                                                                            | BODY END PLUG                                                                                                                                   | STEEL                                                                                                       |
| 8                                                                                                                                                            | BODY O-RING                                                                                                                                     | EPDM                                                                                                        |
| 9                                                                                                                                                            | BODY SEAT RING                                                                                                                                  | 316 STAINLESS STEEL                                                                                         |
| 10                                                                                                                                                           | VANE SEAT RING                                                                                                                                  | EPDM W/ STAINLESS STEEL INSERT                                                                              |
| 11                                                                                                                                                           | VANE SHAFT TORGE PLUG                                                                                                                           | 18-8 STAINLESS STEEL                                                                                        |
| 12                                                                                                                                                           | VANE                                                                                                                                            | DUCTILE IRON, ASTM A-536                                                                                    |
| 13                                                                                                                                                           | SEAL PLATE *                                                                                                                                    | STEEL                                                                                                       |
| THIS DWG. AND ALL INFORMATION IS OUR PROPERTY AND SHALL NOT BE USED, COPIED, OR REPRODUCED WITHOUT<br>WRITTEN CONSENT. DESIGN AND INVENTION RIGHTS RESERVED. |                                                                                                                                                 |                                                                                                             |
|                                                                                                                                                              | M&H VALVE COMPANY DRAWN: CTJ   A DIVISION OF MCWANE INC. P.O. BOX 2008 DATE: 10/15/2020   ANNISTON, ALABAMA 36202 DWG. NO. BB08-F11-B0000-11110 | 10" AWWA C504 BUTTERFLY VALVE<br>FLANGED ENDS - CL150<br>BODY SUB-ASM MATERIAL LIST<br>FA12 OPERATOR FLANGE |