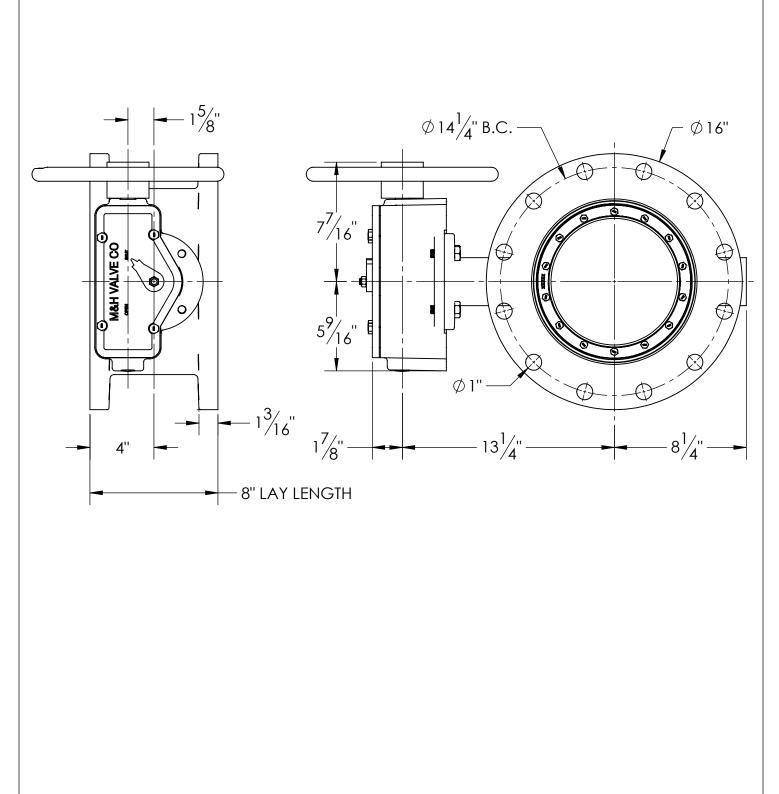

1. FLOW MAY BE IN EITHER DIRECTION

2. VALVE SHAFT WILL MEET OR EXCEED AWWA C504 REQUIREMENTS

3. REFERENCE AWWA C504 FOR FLANGES AND DRILLING (ANSI 125)

4. 29 TURNS TO CLOSE

5. (12) 7/8" BOLTS ON EACH FLANGE (NO THREADED HOLES)

6. OPERATED BY 12" HANDWHEEL

7. RATED FOR 150PSI WORKING PRESSURE

THIS DWG. AND ALL INFORMATION IS OUR PROPERTY AND SHALL NOT BE USED, COPIED, OR REPRODUCED WITHOUT WRITTEN CONSENT. DESIGN AND INVENTION RIGHTS RESERVED.

M&H VALVE COMPANY A DIVISION OF MCWANE INC. P.O. BOX 2088 ANNISTON, ALABAMA 36202

10" AWWA C504 BUTTERFLY VALVE FLANGED ENDS - CL150 HANDWHEEL OPERATOR - OPEN LEFT FA12 OPERATOR FLANGE