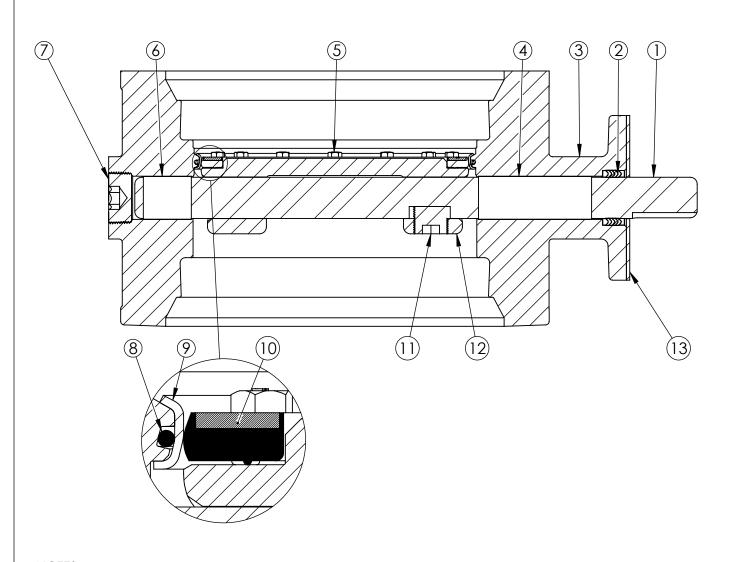

## NOTES:

 (\*) SEAL PLATE PROVIDED WITH ALL BARESTEM VALVES, AND USED WITH ALL PURCHASED OPERATORS

| ITEM | DESCRIPTION                   | MATERIAL                                         |
|------|-------------------------------|--------------------------------------------------|
| 1    | OPERATOR SHAFT                | 304 STAINLESS STEEL, ASTM A-276                  |
| 2    | V-RING PACKING                | EPDM & BUNA-N                                    |
| 3    | BUTTERFLY VALVE BODY          | DUCTILE IRON, ASTM A-536                         |
| 4    | UPPER JOURNAL BEARING         | NYLATRON                                         |
| 5    | VANE RING HEXHEAD CAP SCREWS  | 18-8 STAINLESS STEEL                             |
| 6    | LOWER JOURNAL BEARING         | NYLATRON                                         |
| 7    | BODY END PLUG                 | STEEL                                            |
| 8    | BODY O-RING                   | EPDM                                             |
| 9    | BODY SEAT RING                | 316 STAINLESS STEEL                              |
| 10   | VANE SEAT RING                | EPDM W/ STAINLESS STEEL INSERT                   |
| 11   | VANE SHAFT TORGE PLUG         | 18-8 STAINLESS STEEL                             |
| 12   | VANE                          | DUCTILE IRON, ASTM A-536                         |
| 13   | SEAL PLATE *                  | STEEL                                            |
| 11   | VANE SHAFT TORGE PLUG<br>VANE | 18-8 STAINLESS STEEL<br>DUCTILE IRON, ASTM A-536 |

## M&H VALVE COMPANY

A DIVISION OF MCWANE INC. P.O. BOX 2088 ANNISTON, ALABAMA 36202 DRAWN: CTJ
DATE: 4/8/2021
DWG. NO.
BB10-M11-B0000-11110

10" AWWA C504 BUTTERFLY VALVE MECHANICAL JOINTS - CL150 BODY SUB-ASM MATERIAL LIST FA12 OPERATOR FLANGE