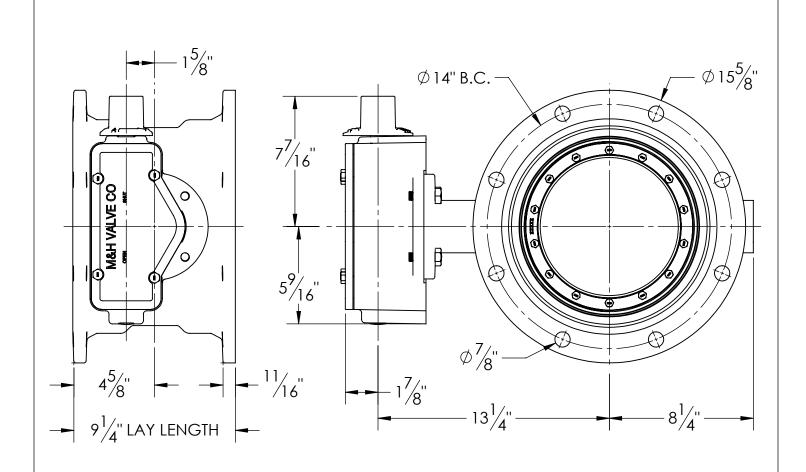

- 1. FLOW MAY BE IN EITHER DIRECTION
- 2. VALVE SHAFT WILL MEET OR EXCEED AWWA C504 REQUIREMENTS
- 3. REFERENCE AWWA C504 FOR FLANGES AND DRILLING (ANSI 125)
- 4. 29 TURNS TO CLOSE
- 5. (8) 3/4" BOLTS ON MECH. JOINT
- 6. OPERATED BY 2" AWWA OPERATING / WRENCH NUT
- 7. RATED FOR 150PSI WORKING PRESSURE
- 8. GASKETS, GLANDS AND BOLTS FOR MECHANICAL JOINT FURNISHED WITH VALVE WHEN SPECIFIED ON ORDER

## M&H VALVE COMPANY

A DIVISION OF MCWANE INC. P.O. BOX 2088 ANNISTON, ALABAMA 36202

10" AWWA C504 BUTTERFLY VALVE MECHANICAL JOINTS - CL150 BURIED OPERATOR - OPEN LEFT FA12 OPERATOR FLANGE