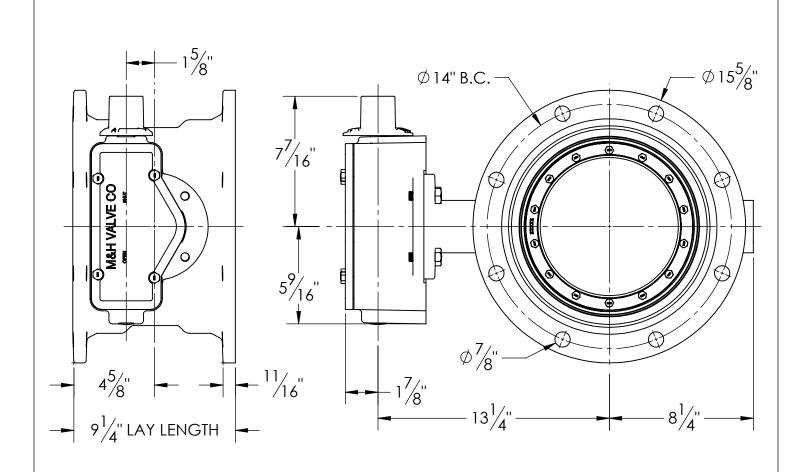

- 1. FLOW MAY BE IN EITHER DIRECTION
- 2. VALVE SHAFT WILL MEET OR EXCEED AWWA C504 REQUIREMENTS
- 3. REFERENCE AWWA C504 FOR FLANGES AND DRILLING (ANSI 125)
- 4. 29 TURNS TO CLOSE
- 5. (8) 3/4" BOLTS ON MECH. JOINT
- 6. OPERATED BY 2" AWWA OPERATING / WRENCH NUT
- 7. RATED FOR 250PSI WORKING PRESSURE
- 8. GASKETS, GLANDS AND BOLTS FOR MECHANICAL JOINT FURNISHED WITH VALVE WHEN SPECIFIED ON ORDER

## M&H VALVE COMPANY

A DIVISION OF MCWANE INC. P.O. BOX 2088 ANNISTON, ALABAMA 36202 DRAWN: CTJ
DATE: 10/16/2020
DWG. NO.
BD10-M33-M1110-11110

10" AWWA C504 BUTTERFLY VALVE MECHANICAL JOINTS - RATED CL250 BURIED OPERATOR - OPEN LEFT FA12 OPERATOR FLANGE