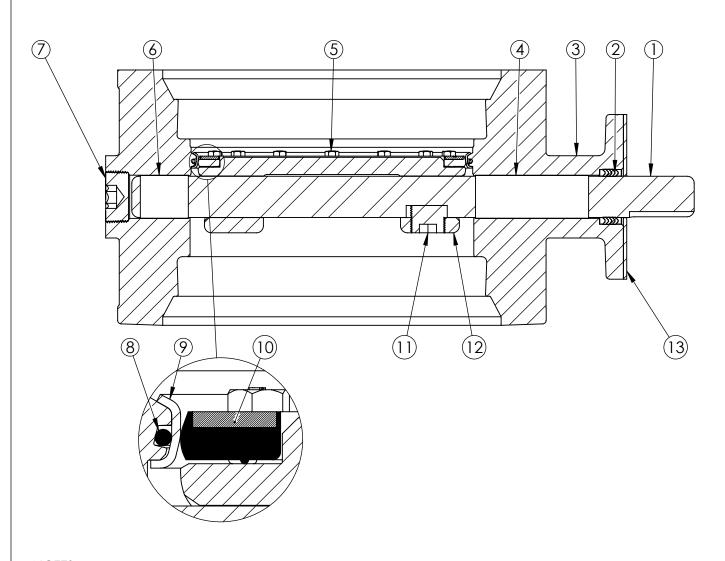

## NOTES:

 (\*) SEAL PLATE PROVIDED WITH ALL BARESTEM VALVES, AND USED WITH ALL PURCHASED OPERATORS

| ITEM | DESCRIPTION                  | MATERIAL                        |
|------|------------------------------|---------------------------------|
| 1    | OPERATOR SHAFT               | 304 STAINLESS STEEL, ASTM A-276 |
| 2    | V-RING PACKING               | EPDM & BUNA-N                   |
| 3    | BUTTERFLY VALVE BODY         | DUCTILE IRON, ASTM A-536        |
| 4    | UPPER JOURNAL BEARING        | NYLATRON                        |
| 5    | VANE RING HEXHEAD CAP SCREWS | 18-8 STAINLESS STEEL            |
| 6    | LOWER JOURNAL BEARING        | NYLATRON                        |
| 7    | BODY END PLUG                | STEEL                           |
| 8    | BODY O-RING                  | EPDM                            |
| 9    | BODY SEAT RING               | 316 STAINLESS STEEL             |
| 10   | VANE SEAT RING               | EPDM W/ STAINLESS STEEL INSERT  |
| 11   | VANE SHAFT TORGE PLUG        | 18-8 STAINLESS STEEL            |
| 12   | VANE                         | DUCTILE IRON, ASTM A-536        |
| 13   | SEAL PLATE *                 | STEEL                           |

## M&H VALVE COMPANY

A DIVISION OF MCWANE INC. P.O. BOX 2088 ANNISTON, ALABAMA 36202 DRAWN: CTJ
DATE: 4/8/2021
DWG. NO.
BB10-M33-B0000-11110

10" AWWA C504 BUTTERFLY VALVE MECHANICAL JOINTS - RATED CL250 BODY SUB-ASM MATERIAL LIST FA12 OPERATOR FLANGE