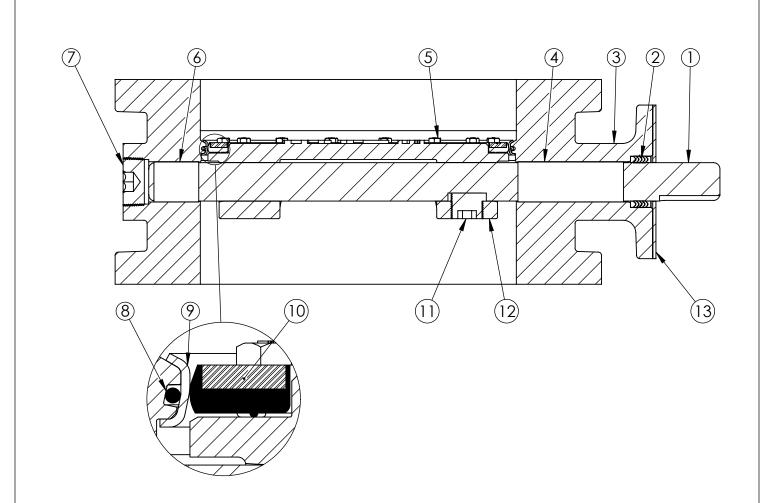

NOTES:

## 1. (\*) SEAL PLATE PROVIDED WITH ALL BARESTEM VALVES, AND USED WITH ALL PURCHASED OPERATORS

| ITEM                                                                                                                                                         | DESCRIPTION                                                                                                                                     | MATERIAL                                                                                                    |
|--------------------------------------------------------------------------------------------------------------------------------------------------------------|-------------------------------------------------------------------------------------------------------------------------------------------------|-------------------------------------------------------------------------------------------------------------|
| 1                                                                                                                                                            | OPERATOR SHAFT                                                                                                                                  | 304 STAINLESS STEEL, ASTM A-276                                                                             |
| 2                                                                                                                                                            | V-RING PACKING                                                                                                                                  | EPDM & BUNA-N                                                                                               |
| 3                                                                                                                                                            | BUTTERFLY VALVE BODY                                                                                                                            | DUCTILE IRON, ASTM A-536                                                                                    |
| 4                                                                                                                                                            | UPPER JOURNAL BEARING                                                                                                                           | NYLATRON                                                                                                    |
| 5                                                                                                                                                            | VANE RING HEXHEAD CAP SCREWS                                                                                                                    | 18-8 STAINLESS STEEL                                                                                        |
| 6                                                                                                                                                            | LOWER JOURNAL BEARING                                                                                                                           | NYLATRON                                                                                                    |
| 7                                                                                                                                                            | BODY END PLUG                                                                                                                                   | STEEL                                                                                                       |
| 8                                                                                                                                                            | BODY O-RING                                                                                                                                     | EPDM                                                                                                        |
| 9                                                                                                                                                            | BODY SEAT RING                                                                                                                                  | 316 STAINLESS STEEL                                                                                         |
| 10                                                                                                                                                           | VANE SEAT RING                                                                                                                                  | EPDM W/ STAINLESS STEEL INSERT                                                                              |
| 11                                                                                                                                                           | VANE SHAFT TORGE PLUG                                                                                                                           | 18-8 STAINLESS STEEL                                                                                        |
| 12                                                                                                                                                           | VANE                                                                                                                                            | DUCTILE IRON, ASTM A-536                                                                                    |
| 13                                                                                                                                                           | SEAL PLATE *                                                                                                                                    | STEEL                                                                                                       |
| THIS DWG. AND ALL INFORMATION IS OUR PROPERTY AND SHALL NOT BE USED, COPIED, OR REPRODUCED WITHOUT<br>WRITTEN CONSENT. DESIGN AND INVENTION RIGHTS RESERVED. |                                                                                                                                                 |                                                                                                             |
|                                                                                                                                                              | M&H VALVE COMPANY DRAWN: CTJ   A DIVISION OF MCWANE INC. P.O. BOX 2088 DATE: 10/19/2020   ANNISTON, ALABAMA 36202 DWG. NO. BB12-F11-B0000-11110 | 12" AWWA C504 BUTTERFLY VALVE<br>FLANGED ENDS - CL150<br>BODY SUB-ASM MATERIAL LIST<br>FA12 OPERATOR FLANGE |