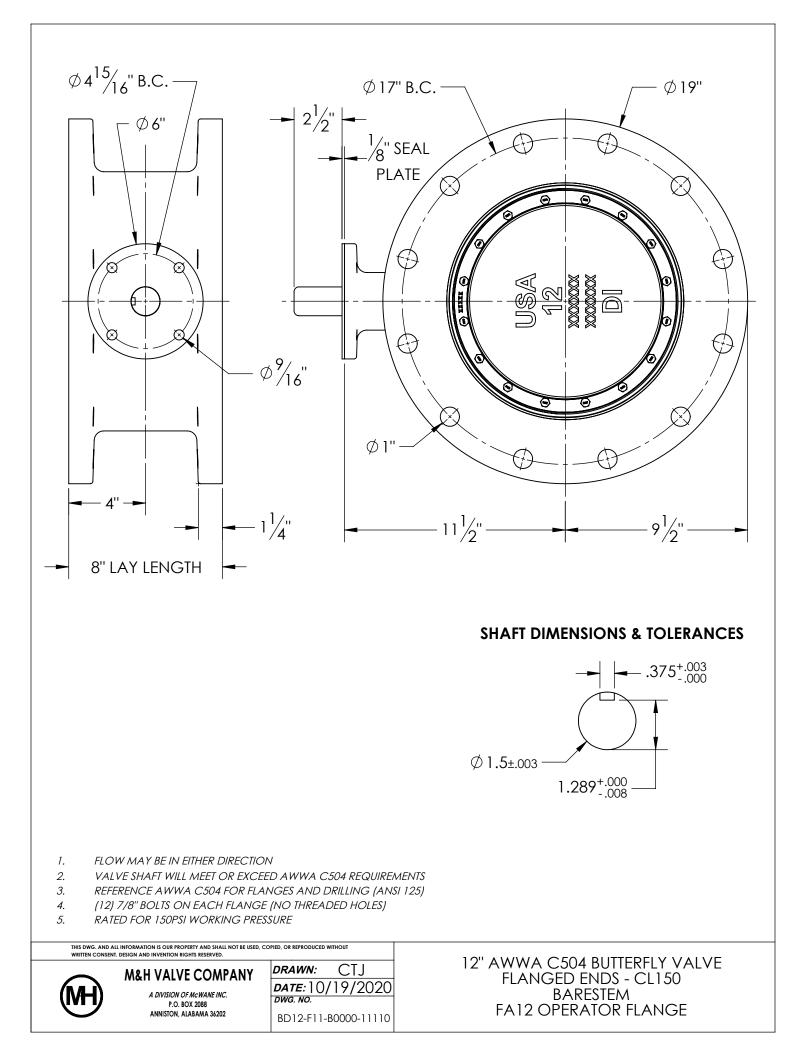

NOTES:

## 1. (\*) SEAL PLATE PROVIDED WITH ALL BARESTEM VALVES, AND USED WITH ALL PURCHASED OPERATORS

| ITEM                                                                                                                                                         | DESCRIPTION                                                                                                                                     | MATERIAL                                                                                                    |
|--------------------------------------------------------------------------------------------------------------------------------------------------------------|-------------------------------------------------------------------------------------------------------------------------------------------------|-------------------------------------------------------------------------------------------------------------|
| 1                                                                                                                                                            | OPERATOR SHAFT                                                                                                                                  | 304 STAINLESS STEEL, ASTM A-276                                                                             |
| 2                                                                                                                                                            | V-RING PACKING                                                                                                                                  | EPDM & BUNA-N                                                                                               |
| 3                                                                                                                                                            | BUTTERFLY VALVE BODY                                                                                                                            | DUCTILE IRON, ASTM A-536                                                                                    |
| 4                                                                                                                                                            | UPPER JOURNAL BEARING                                                                                                                           | NYLATRON                                                                                                    |
| 5                                                                                                                                                            | VANE RING HEXHEAD CAP SCREWS                                                                                                                    | 18-8 STAINLESS STEEL                                                                                        |
| 6                                                                                                                                                            | LOWER JOURNAL BEARING                                                                                                                           | NYLATRON                                                                                                    |
| 7                                                                                                                                                            | BODY END PLUG                                                                                                                                   | STEEL                                                                                                       |
| 8                                                                                                                                                            | BODY O-RING                                                                                                                                     | EPDM                                                                                                        |
| 9                                                                                                                                                            | BODY SEAT RING                                                                                                                                  | 316 STAINLESS STEEL                                                                                         |
| 10                                                                                                                                                           | VANE SEAT RING                                                                                                                                  | EPDM W/ STAINLESS STEEL INSERT                                                                              |
| 11                                                                                                                                                           | VANE SHAFT TORGE PLUG                                                                                                                           | 18-8 STAINLESS STEEL                                                                                        |
| 12                                                                                                                                                           | VANE                                                                                                                                            | DUCTILE IRON, ASTM A-536                                                                                    |
| 13                                                                                                                                                           | SEAL PLATE *                                                                                                                                    | STEEL                                                                                                       |
| THIS DWG. AND ALL INFORMATION IS OUR PROPERTY AND SHALL NOT BE USED, COPIED, OR REPRODUCED WITHOUT<br>WRITTEN CONSENT. DESIGN AND INVENTION RIGHTS RESERVED. |                                                                                                                                                 |                                                                                                             |
|                                                                                                                                                              | M&H VALVE COMPANY DRAWN: CTJ   A DIVISION OF MCWANE INC. P.O. BOX 2088 DATE: 10/19/2020   ANNISTON, ALABAMA 36202 DWG. NO. BB12-F11-B0000-11110 | 12" AWWA C504 BUTTERFLY VALVE<br>FLANGED ENDS - CL150<br>BODY SUB-ASM MATERIAL LIST<br>FA12 OPERATOR FLANGE |