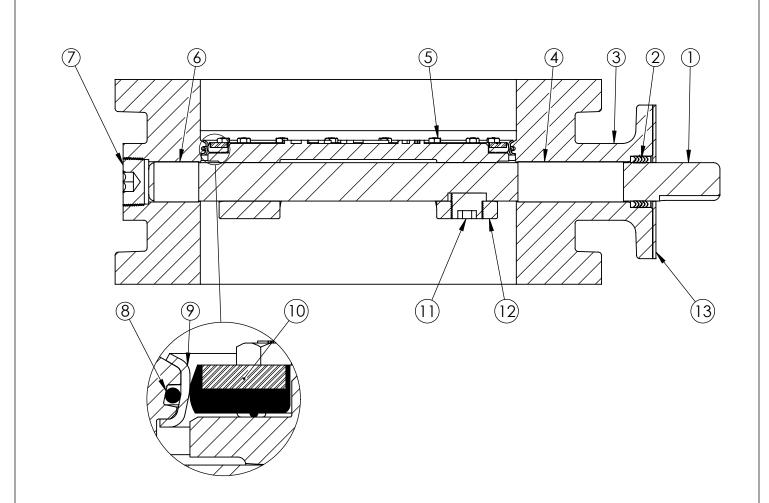

## 1. (\*) SEAL PLATE PROVIDED WITH ALL BARESTEM VALVES, AND USED WITH ALL PURCHASED OPERATORS

| ITEM                                                                                                                                                         | DESCRIPTION                                                                                                                                     | MATERIAL                                                                                                    |
|--------------------------------------------------------------------------------------------------------------------------------------------------------------|-------------------------------------------------------------------------------------------------------------------------------------------------|-------------------------------------------------------------------------------------------------------------|
| 1                                                                                                                                                            | OPERATOR SHAFT                                                                                                                                  | 304 STAINLESS STEEL, ASTM A-276                                                                             |
| 2                                                                                                                                                            | V-RING PACKING                                                                                                                                  | EPDM & BUNA-N                                                                                               |
| 3                                                                                                                                                            | BUTTERFLY VALVE BODY                                                                                                                            | DUCTILE IRON, ASTM A-536                                                                                    |
| 4                                                                                                                                                            | UPPER JOURNAL BEARING                                                                                                                           | NYLATRON                                                                                                    |
| 5                                                                                                                                                            | VANE RING HEXHEAD CAP SCREWS                                                                                                                    | 18-8 STAINLESS STEEL                                                                                        |
| 6                                                                                                                                                            | LOWER JOURNAL BEARING                                                                                                                           | NYLATRON                                                                                                    |
| 7                                                                                                                                                            | BODY END PLUG                                                                                                                                   | STEEL                                                                                                       |
| 8                                                                                                                                                            | BODY O-RING                                                                                                                                     | EPDM                                                                                                        |
| 9                                                                                                                                                            | BODY SEAT RING                                                                                                                                  | 316 STAINLESS STEEL                                                                                         |
| 10                                                                                                                                                           | VANE SEAT RING                                                                                                                                  | EPDM W/ STAINLESS STEEL INSERT                                                                              |
| 11                                                                                                                                                           | VANE SHAFT TORGE PLUG                                                                                                                           | 18-8 STAINLESS STEEL                                                                                        |
| 12                                                                                                                                                           | VANE                                                                                                                                            | DUCTILE IRON, ASTM A-536                                                                                    |
| 13                                                                                                                                                           | SEAL PLATE *                                                                                                                                    | STEEL                                                                                                       |
| THIS DWG. AND ALL INFORMATION IS OUR PROPERTY AND SHALL NOT BE USED, COPIED, OR REPRODUCED WITHOUT<br>WRITTEN CONSENT. DESIGN AND INVENTION RIGHTS RESERVED. |                                                                                                                                                 |                                                                                                             |
|                                                                                                                                                              | M&H VALVE COMPANY DRAWN: CTJ   A DIVISION OF MCWANE INC. P.O. BOX 2088 DATE: 10/19/2020   ANNISTON, ALABAMA 36202 DWG. NO. BB12-F11-B0000-11110 | 12" AWWA C504 BUTTERFLY VALVE<br>FLANGED ENDS - CL150<br>BODY SUB-ASM MATERIAL LIST<br>FA12 OPERATOR FLANGE |