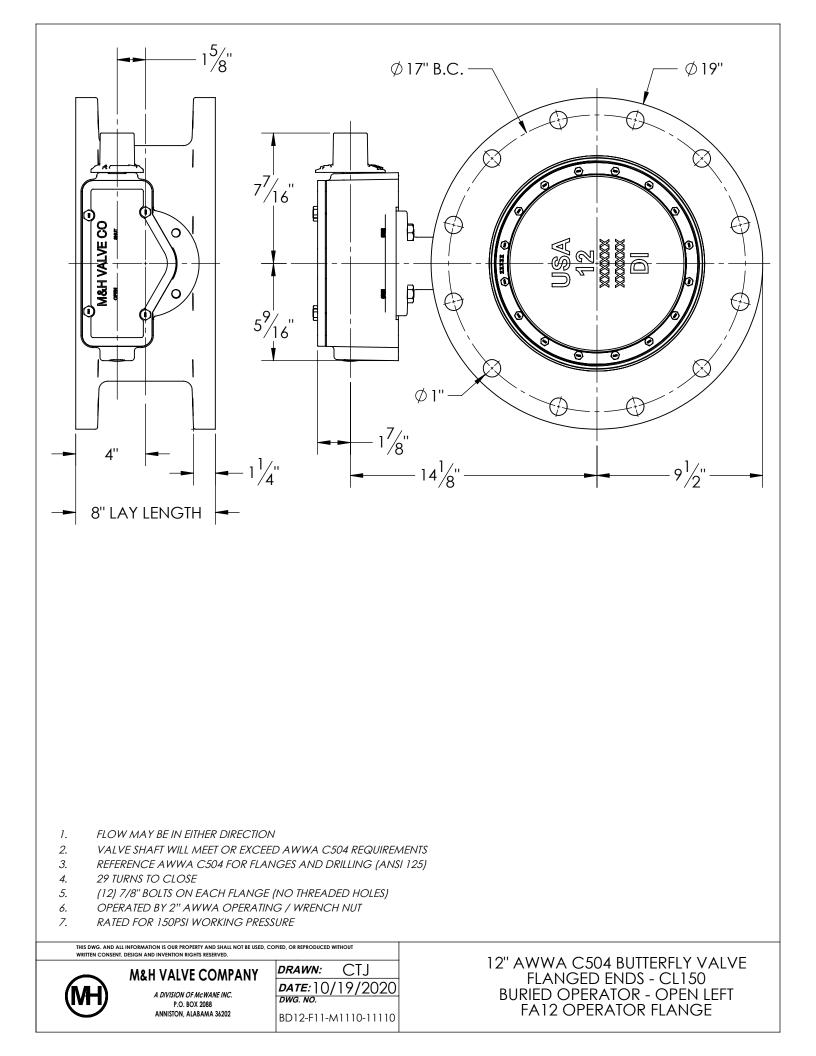

NOTES:

## 1. (\*) SEAL PLATE PROVIDED WITH ALL BARESTEM VALVES, AND USED WITH ALL PURCHASED OPERATORS

| ITEM                                                                                                                                                         | DESCRIPTION                                                                                                                                     | MATERIAL                                                                                                    |
|--------------------------------------------------------------------------------------------------------------------------------------------------------------|-------------------------------------------------------------------------------------------------------------------