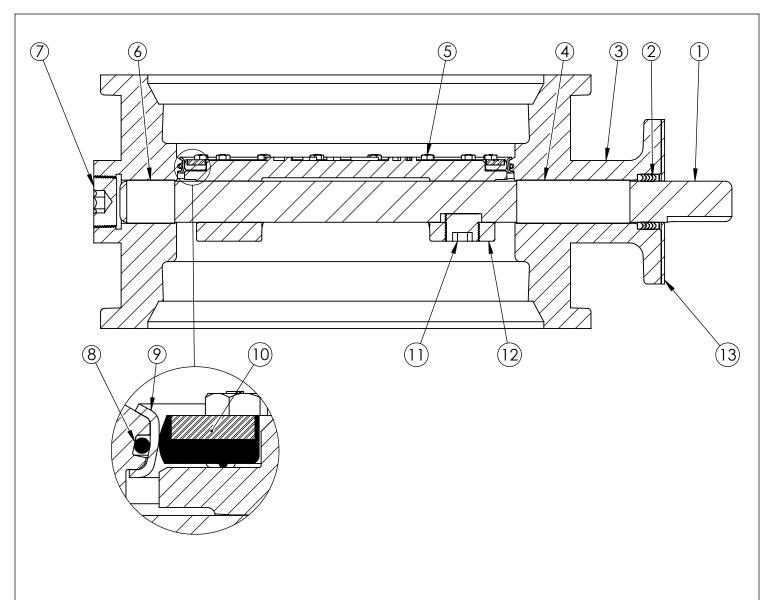

NOTES:

## 1. (\*) SEAL PLATE PROVIDED WITH ALL BARESTEM VALVES, AND USED WITH ALL PURCHASED OPERATORS

| ITEM                                                                                                                                                         | DESCRIPTION                                                                                                              | MATERIAL                                                                                                         |
|--------------------------------------------------------------------------------------------------------------------------------------------------------------|--------------------------------------------------------------------------------------------------------------------------|------------------------------------------------------------------------------------------------------------------|
| 1                                                                                                                                                            | OPERATOR SHAFT                                                                                                           | 304 STAINLESS STEEL, ASTM A-276                                                                                  |
| 2                                                                                                                                                            | V-RING PACKING                                                                                                           | EPDM & BUNA-N                                                                                                    |
| 3                                                                                                                                                            | BUTTERFLY VALVE BODY                                                                                                     | DUCTILE IRON, ASTM A-536                                                                                         |
| 4                                                                                                                                                            | UPPER JOURNAL BEARING                                                                                                    | NYLATRON                                                                                                         |
| 5                                                                                                                                                            | VANE RING HEXHEAD CAP SCREWS                                                                                             | 18-8 STAINLESS STEEL                                                                                             |
| 6                                                                                                                                                            | LOWER JOURNAL BEARING                                                                                                    | NYLATRON                                                                                                         |
| 7                                                                                                                                                            | BODY END PLUG                                                                                                            | STEEL                                                                                                            |
| 8                                                                                                                                                            | BODY O-RING                                                                                                              | EPDM                                                                                                             |
| 9                                                                                                                                                            | BODY SEAT RING                                                                                                           | 316 STAINLESS STEEL                                                                                              |
| 10                                                                                                                                                           | VANE SEAT RING                                                                                                           | EPDM W/ STAINLESS STEEL INSERT                                                                                   |
| 11                                                                                                                                                           | VANE SHAFT TORGE PLUG                                                                                                    | 18-8 STAINLESS STEEL                                                                                             |
| 12                                                                                                                                                           | VANE                                                                                                                     | DUCTILE IRON, ASTM A-536                                                                                         |
| 13                                                                                                                                                           | SEAL PLATE *                                                                                                             | STEEL                                                                                                            |
| THIS DWG. AND ALL INFORMATION IS OUR PROPERTY AND SHALL NOT BE USED, COPIED, OR REPRODUCED WITHOUT<br>WRITTEN CONSENT. DESIGN AND INVENTION RIGHTS RESERVED. |                                                                                                                          |                                                                                                                  |
|                                                                                                                                                              | M&H VALVE COMPANY DRAWN: CTJ   A DIVISION OF MCIWANE INC. P.O. BOX 2088 DATE: 10/20/2020   DWG: NO. BB12-M11-B0000-11110 | 12" AWWA C504 BUTTERFLY VALVE<br>MECHANICAL JOINTS - CL150<br>BODY SUB-ASM MATERIAL LIST<br>FA12 OPERATOR FLANGE |