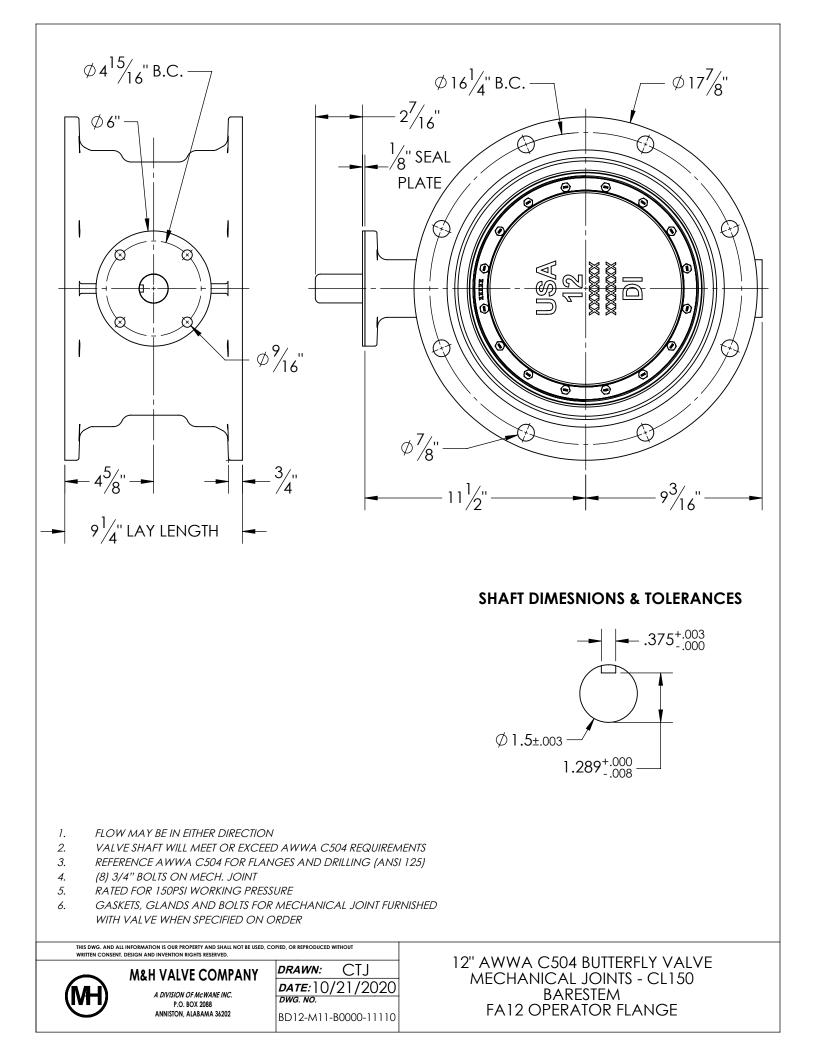

NOTES:

## 1. (\*) SEAL PLATE PROVIDED WITH ALL BARESTEM VALVES, AND USED WITH ALL PURCHASED OPERATORS

| ITEM                                                                                                                                                         | DESCRIPTION                                                                                                              | MATERIAL                                                                                                         |
|--------------------------------------------------------------------------------------------------------------------------------------------------------------|--------------------------------------------------------------------------------------------------------------------------|------------------------------------------------------------------------------------------------------------------|
| 1                                                                                                                                                            | OPERATOR SHAFT                                                                                                           | 304 STAINLESS STEEL, ASTM A-276                                                                                  |
| 2                                                                                                                                                            | V-RING PACKING                                                                                                           | EPDM & BUNA-N                                                                                                    |
| 3                                                                                                                                                            | BUTTERFLY VALVE BODY                                                                                                     | DUCTILE IRON, ASTM A-536                                                                                         |
| 4                                                                                                                                                            | UPPER JOURNAL BEARING                                                                                                    | NYLATRON                                                                                                         |
| 5                                                                                                                                                            | VANE RING HEXHEAD CAP SCREWS                                                                                             | 18-8 STAINLESS STEEL                                                                                             |
| 6                                                                                                                                                            | LOWER JOURNAL BEARING                                                                                                    | NYLATRON                                                                                                         |
| 7                                                                                                                                                            | BODY END PLUG                                                                                                            | STEEL                                                                                                            |
| 8                                                                                                                                                            | BODY O-RING                                                                                                              | EPDM                                                                                                             |
| 9                                                                                                                                                            | BODY SEAT RING                                                                                                           | 316 STAINLESS STEEL                                                                                              |
| 10                                                                                                                                                           | VANE SEAT RING                                                                                                           | EPDM W/ STAINLESS STEEL INSERT                                                                                   |
| 11                                                                                                                                                           | VANE SHAFT TORGE PLUG                                                                                                    | 18-8 STAINLESS STEEL                                                                                             |
| 12                                                                                                                                                           | VANE                                                                                                                     | DUCTILE IRON, ASTM A-536                                                                                         |
| 13                                                                                                                                                           | SEAL PLATE *                                                                                                             | STEEL                                                                                                            |
| THIS DWG. AND ALL INFORMATION IS OUR PROPERTY AND SHALL NOT BE USED, COPIED, OR REPRODUCED WITHOUT<br>WRITTEN CONSENT. DESIGN AND INVENTION RIGHTS RESERVED. |                                                                                                                          |                                                                                                                  |
|                                                                                                                                                              | M&H VALVE COMPANY DRAWN: CTJ   A DIVISION OF MCIWANE INC. P.O. BOX 2088 DATE: 10/20/2020   DWG: NO. BB12-M11-B0000-11110 | 12" AWWA C504 BUTTERFLY VALVE<br>MECHANICAL JOINTS - CL150<br>BODY SUB-ASM MATERIAL LIST<br>FA12 OPERATOR FLANGE |