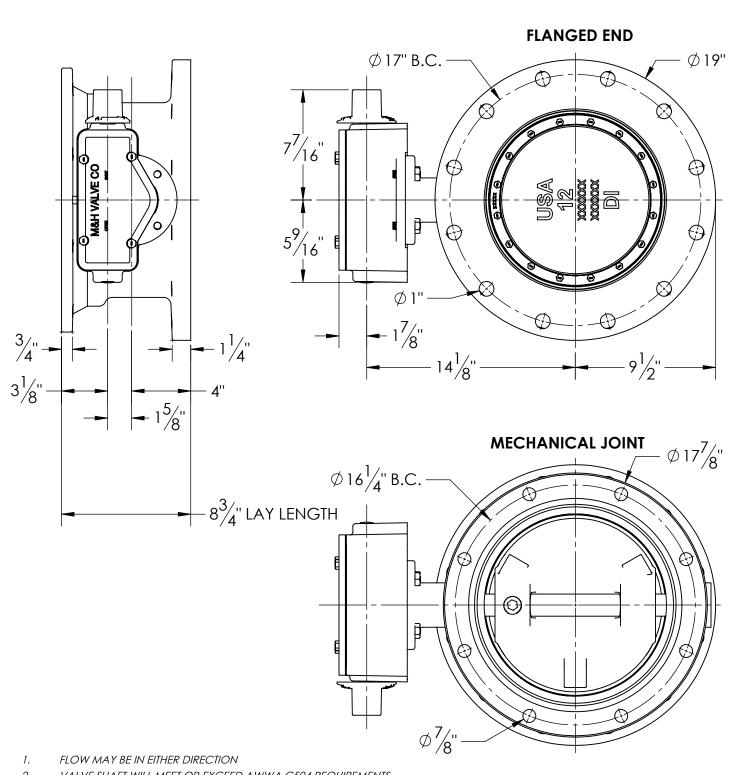

- 2. VALVE SHAFT WILL MEET OR EXCEED AWWA C504 REQUIREMENTS
- 3. REFERENCE AWWA C504 FOR FLANGES AND DRILLING (ANSI 125)
- 4. 29 TURNS TO CLOSE
- (12) 7/8" BOLTS ON FLANGE (NO THREADED HOLES) 5.
- 6. (8) 3/4" BOLTS ON MECH. JOINT
- 7. OPERATED BY 2" AWWA OPERATING / WRENCH NUT
- RATED FOR 150PSI WORKING PRESSURE 8.
- 9. GASKETS, GLANDS AND BOLTS FOR MECHANICAL JOINT FURNISHED WITH VALVE WHEN SPECIFIED ON ORDER

**M&H VALVE COMPANY** 

A DIVISION OF MCWANE INC. P.O. BOX 2088 ANNISTON, ALABAMA 36202

**CTJ** DRAWN: DATE: 10/20/2020 DWG. NO. BD12-X11-M1110-11110 12" AWWA C504 BUTTERFLY VALVE FLANGED END BY MECHANICAL JOINT - CL150 BURIED OPERATOR - OPEN LEFT FA12 OPERATOR FLANGE