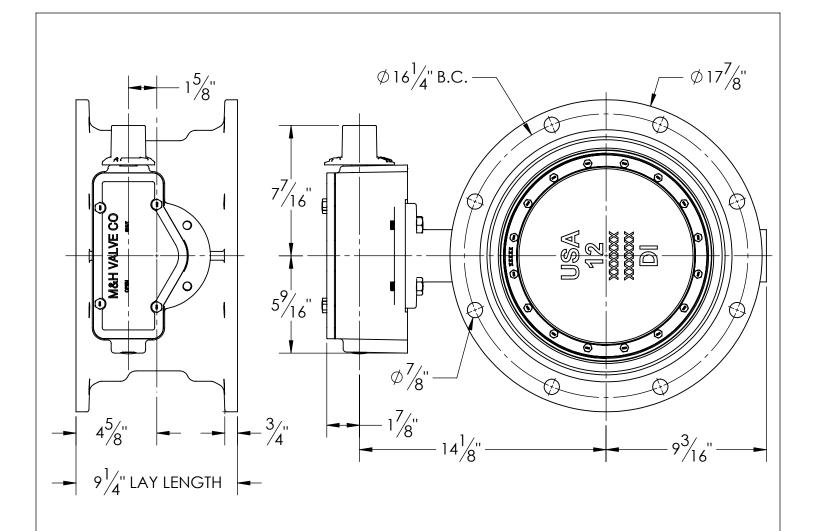

- 1. FLOW MAY BE IN EITHER DIRECTION
- 2. VALVE SHAFT WILL MEET OR EXCEED AWWA C504 REQUIREMENTS
- 3. REFERENCE AWWA C504 FOR FLANGES AND DRILLING (ANSI 125)
- 4. 29 TURNS TO CLOSE
- 5. (8) 3/4" BOLTS ON MECH. JOINT
- 6. OPERATED BY 2" AWWA OPERATING / WRENCH NUT
- 7. RATED FOR 250PSI WORKING PRESSURE
- 8. GASKETS, GLANDS AND BOLTS FOR MECHANICAL JOINT FURNISHED WITH VALVE WHEN SPECIFIED ON ORDER

## M&H VALVE COMPANY

A DIVISION OF MCWANE INC. P.O. BOX 2088 ANNISTON, ALABAMA 36202 DRAWN: CTJ
DATE: 10/21/2020
DWG. NO.
BD12-M33-M1110-11110

12" AWWA C504 BUTTERFLY VALVE MECHANICAL JOINTS - RATED CL250 BURIED OPERATOR - OPEN LEFT FA12 OPERATOR FLANGE