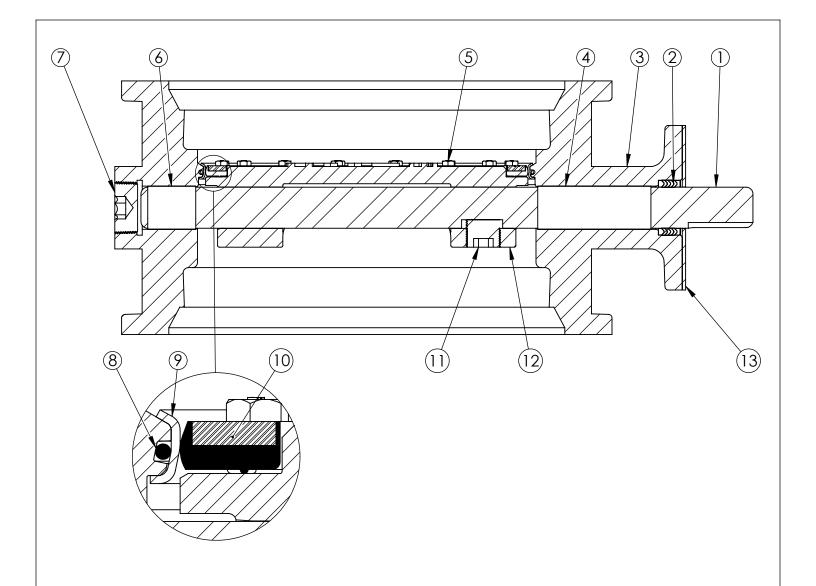

## NOTES:

 (\*) SEAL PLATE PROVIDED WITH ALL BARESTEM VALVES, AND USED WITH ALL PURCHASED OPERATORS

| ITEM | DESCRIPTION                  | MATERIAL                        |
|------|------------------------------|---------------------------------|
| 1    | OPERATOR SHAFT               | 630 STAINLESS STEEL, ASTM A-564 |
| 2    | V-RING PACKING               | EPDM & BUNA-N                   |
| 3    | BUTTERFLY VALVE BODY         | DUCTILE IRON, ASTM A-536        |
| 4    | UPPER JOURNAL BEARING        | NYLATRON                        |
| 5    | VANE RING HEXHEAD CAP SCREWS | 18-8 STAINLESS STEEL            |
| 6    | LOWER JOURNAL BEARING        | NYLATRON                        |
| 7    | BODY END PLUG                | STEEL                           |
| 8    | BODY O-RING                  | EPDM                            |
| 9    | BODY SEAT RING               | 316 STAINLESS STEEL             |
| 10   | VANE SEAT RING               | EPDM W/ STAINLESS STEEL INSERT  |
| 11   | VANE SHAFT TORGE PLUG        | 18-8 STAINLESS STEEL            |
| 12   | VANE                         | DUCTILE IRON, ASTM A-536        |
| 13   | SEAL PLATE *                 | STEEL                           |
|      |                              |                                 |

## **M&H VALVE COMPANY**

A DIVISION OF MCWANE INC. P.O. BOX 2088 ANNISTON, ALABAMA 36202 DRAWN: CTJ
DATE: 10/20/2020
DWG. NO.
BB12-M33-B0000-11110

12" AWWA C504 BUTTERFLY VALVE MECHANICAL JOINTS - RATED CL250 BODY SUB-ASM MATERIAL LIST FA12 OPERATOR FLANGE