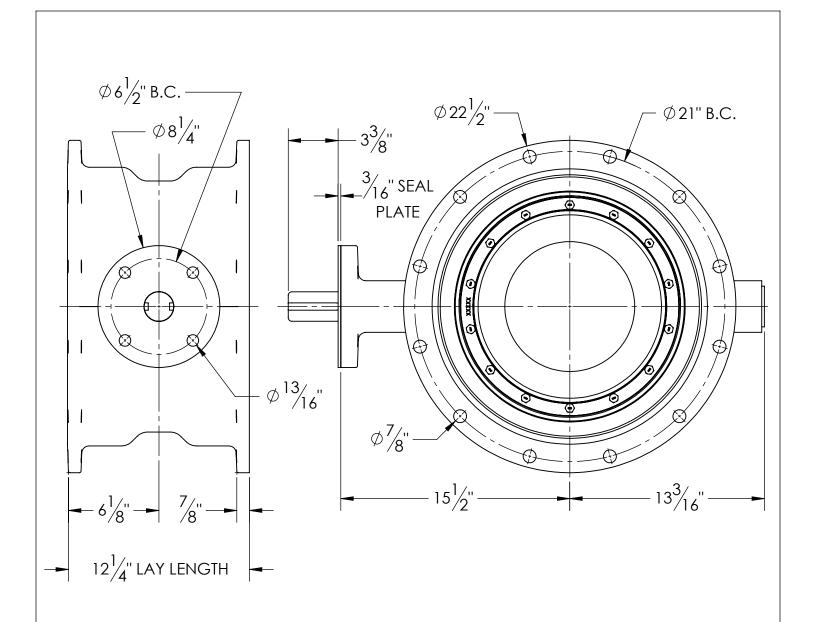

- 1. FLOW MAY BE IN EITHER DIRECTION
- 2. VALVE SHAFT WILL MEET OR EXCEED AWWA C504 REQUIREMENTS
- 3. REFERENCE AWWA C504 FOR FLANGES AND DRILLING (ANSI 125)
- 4. (12) 3/4" BOLTS ON MECH. JOINT
- 5. RATED FOR 150PSI WORKING PRESSURE
- 6. GASKETS, GLANDS AND BOLTS FOR MECHANICAL JOINT FURNISHED WITH VALVE WHEN SPECIFIED ON ORDER

## **M&H VALVE COMPANY**

A DIVISION OF MCWANE INC. P.O. BOX 2088 ANNISTON, ALABAMA 36202 DRAWN: CTJ
DATE: 10/30/2020
DWG. NO.
BD16-M11-B0000-11110

16" AWWA C504 BUTTERFLY VALVE MECHANICAL JOINTS - CL150 BARESTEM FA16 OPERATOR FLANGE