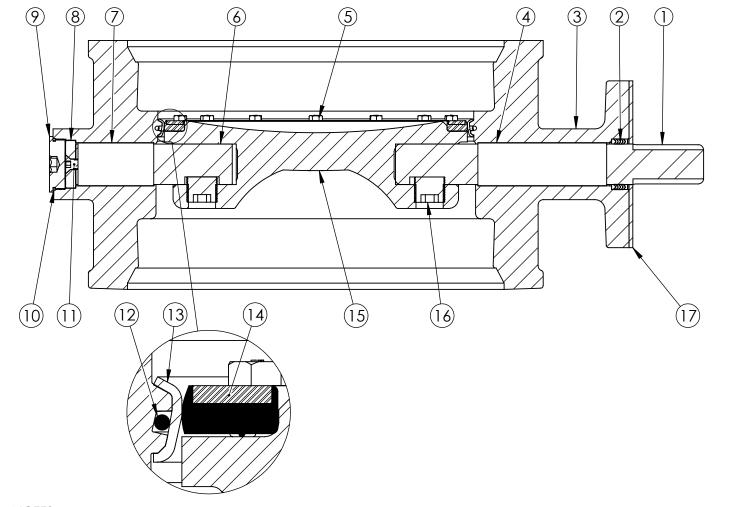

## NOTES:

 (\*) SEAL PLATE PROVIDED WITH ALL BARESTEM VALVES, AND USED WITH ALL PURCHASED OPERATORS

| ITEM | DESCRIPTION                  | MATERIAL                        |
|------|------------------------------|---------------------------------|
| 1    | OPERATOR SHAFT               | 304 STAINLESS STEEL, ASTM A-276 |
| 2    | V-RING PACKING               | EPDM & BUNA-N                   |
| 3    | BUTTERFLY VALVE BODY         | DUCTILE IRON, ASTM A-536        |
| 4    | UPPER JOURNAL BEARING        | NYLATRON                        |
| 5    | VANE RING HEXHEAD CAP SCREWS | 18-8 STAINLESS STEEL            |
| 6    | THRUST SHAFT                 | 304 STAINLESS STEEL, ASTM A-276 |
| 7    | LOWER JOURNAL BEARING        | NYLATRON                        |
| 8    | THRUST BEARING               | BRONZE ALLOY                    |
| 9    | BODY END PLUG                | STEEL                           |
| 10   | BODY END PLUG O-RING         | EPDM                            |
| 11   | THRUST BEARING CAP SCREW     | 18-8 STAINLESS STEEL            |
| 12   | BODY O-RING                  | EPDM                            |
| 13   | BODY SEAT RING               | 316 STAINLESS STEEL             |
| 14   | VANE SEAT RING               | EPDM W/ STAINLESS STEEL INSERT  |
| 15   | VANE                         | DUCTILE IRON, ASTM A-536        |
| 16   | VANE SHAFT TORGE PLUG        | 18-8 STAINLESS STEEL            |
| 17   | SEAL PLATE *                 | STEEL                           |

## M&H VALVE COMPANY

A DIVISION OF MCWANE INC. P.O. BOX 2088 ANNISTON, ALABAMA 36202 DRAWN: CTJ
DATE: 10/22/2020
DWG. NO.
BB16-M11-B0000-11110

16" AWWA C504 BUTTERFLY VALVE MECHANICAL JOINTS - CL150 BODY SUB-ASM MATERIAL LIST FA16 OPERATOR FLANGE