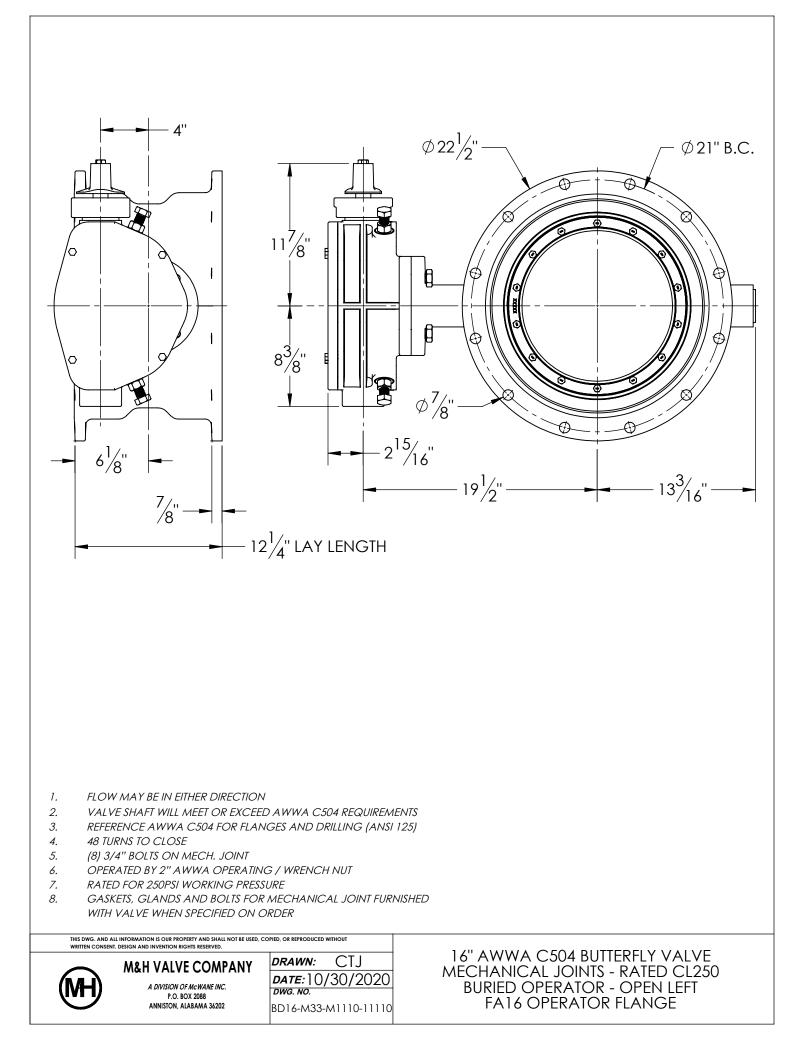

| NOTES:<br>1. (*) SEAL PLATE PROVIDED WITH ALL BARESTEM VALVES,<br>AND USED WITH ALL PURCHASED OPERATORS |                                                                                                                                                                                                                                                                   |                                                                                                                        |
|---------------------------------------------------------------------------------------------------------|----------------------------------------------------------------------------------------------------------------------------------------------------------------------------------------------------------