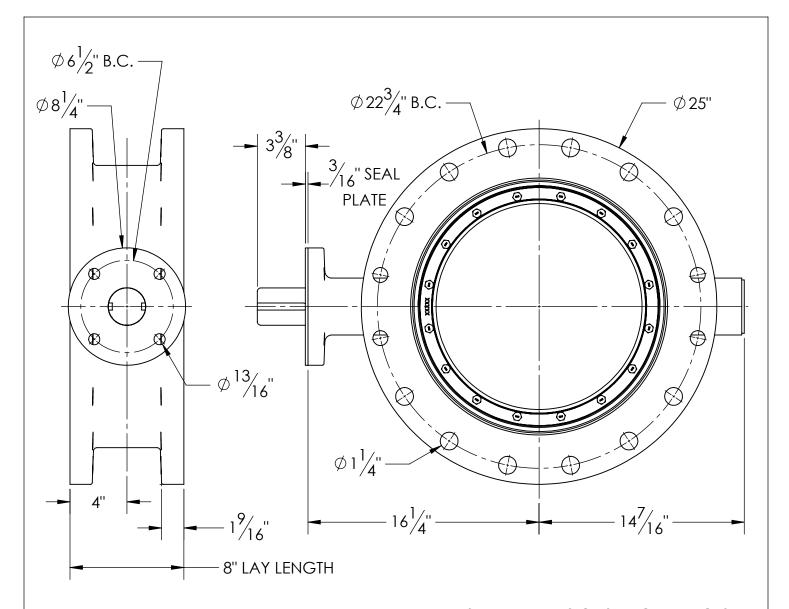

## **SHAFT DIMENSIONS & TOLERANCES**

- 1. FLOW MAY BE IN EITHER DIRECTION
- 2. VALVE SHAFT WILL MEET OR EXCEED AWWA C504 REQUIREMENTS
- 3. REFERENCE AWWA C504 FOR FLANGES AND DRILLING (ANSI 125)
- 4. (16) 1 1/8" BOLTS ON EACH FLANGE (4 THREADED HOLES. 1 1/8"-7 UNC, THREADED THRU)
- 5. RATED FOR 150PSI WORKING PRESSURE

18" AWWA C504 BUTTERFLY VALVE FLANGED ENDS - CL150 BARESTEM FA16 OPERATOR FLANGE