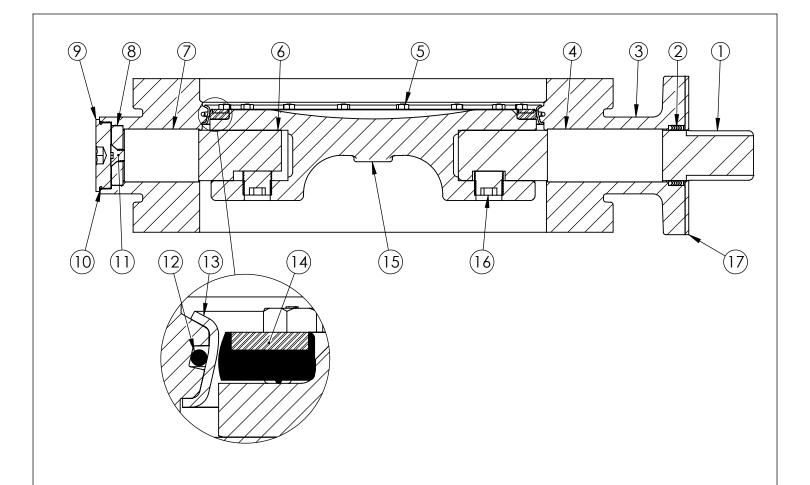

## NOTES:

1. (\*) SEAL PLATE PROVIDED WITH ALL BARESTEM VALVES, AND USED WITH ALL PURCHASED OPERATORS

| ITEM | DESCRIPTION                  | MATERIAL                        |
|------|------------------------------|---------------------------------|
| 1    | OPERATOR SHAFT               | 304 STAINLESS STEEL, ASTM A-276 |
| 2    | V-RING PACKING               | EPDM & BUNA-N                   |
| 3    | BUTTERFLY VALVE BODY         | DUCTILE IRON, ASTM A-536        |
| 4    | UPPER JOURNAL BEARING        | NYLATRON                        |
| 5    | VANE RING HEXHEAD CAP SCREWS | 18-8 STAINLESS STEEL            |
| 6    | THRUST SHAFT                 | 304 STAINLESS STEEL, ASTM A-276 |
| 7    | LOWER JOURNAL BEARING        | NYLATRON                        |
| 8    | THRUST BEARING               | BRONZE ALLOY                    |
| 9    | BODY END PLUG                | STEEL                           |
| 10   | BODY END PLUG O-RING         | EPDM                            |
| 11   | THRUST BEARING CAP SCREW     | 18-8 STAINLESS STEEL            |
| 12   | BODY O-RING                  | EPDM                            |
| 13   | BODY SEAT RING               | 316 STAINLESS STEEL             |
| 14   | VANE SEAT RING               | EPDM W/ STAINLESS STEEL INSERT  |
| 15   | VANE                         | DUCTILE IRON, ASTM A-536        |
| 16   | VANE SHAFT TORGE PLUG        | 18-8 STAINLESS STEEL            |
| 17   | SEAL PLATE *                 | STEEL                           |

## **M&H VALVE COMPANY**

A DIVISION OF MCWANE INC. P.O. BOX 2088 ANNISTON, ALABAMA 36202 DRAWN: CTJ
DATE: 10/26/2020
DWG. NO.
BB18-F11-B0000-11110

18" AWWA C504 BUTTERFLY VALVE FLANGED ENDS - CL150 BODY SUB-ASM MATERIAL LIST FA16 OPERATOR FLANGE