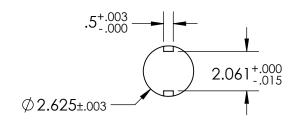

## **SHAFT DIMENSIONS & TOLERANCES**

- 1. FLOW MAY BE IN EITHER DIRECTION
- 2. VALVE SHAFT WILL MEET OR EXCEED AWWA C504 REQUIREMENTS
- 3. REFERENCE AWWA C504 FOR FLANGES AND DRILLING (ANSI 125)
- 4. (16) 1 1/8" BOLTS ON EACH FLANGE (4 THREADED HOLES. 1 1/8"-7 UNC, THREADED THRU)
- 5. RATED FOR 150PSI WORKING PRESSURE