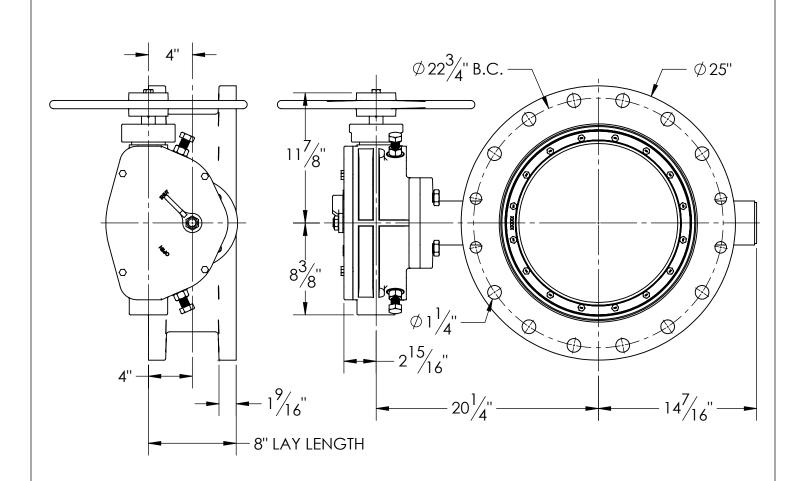

- 1. FLOW MAY BE IN EITHER DIRECTION
- 2. VALVE SHAFT WILL MEET OR EXCEED AWWA C504 REQUIREMENTS
- 3. REFERENCE AWWA C504 FOR FLANGES AND DRILLING (ANSI 125)
- 4. 48 TURNS TO CLOSE
- 5. (16) 1 1/8" BOLTS ON EACH FLANGE (4 THREADED HOLES. 1 1/8"-7 UNC, THREADED THRU)
- 6. OPERATED BY 18" HANDWHEEL
- 7. RATED FOR 150PSI WORKING PRESSURE

## M&H VALVE COMPANY

A DIVISION OF MCWANE INC. P.O. BOX 2088 ANNISTON, ALABAMA 36202 **DRAWN:** CTJ **DATE:** 11/2/2020 **DWG. NO.**BD18-F11-M2210-11110

18" AWWA C504 BUTTERFLY VALVE FLANGED ENDS - CL150 HANDWHEEL OPERATOR - OPEN LEFT FA16 OPERATOR FLANGE