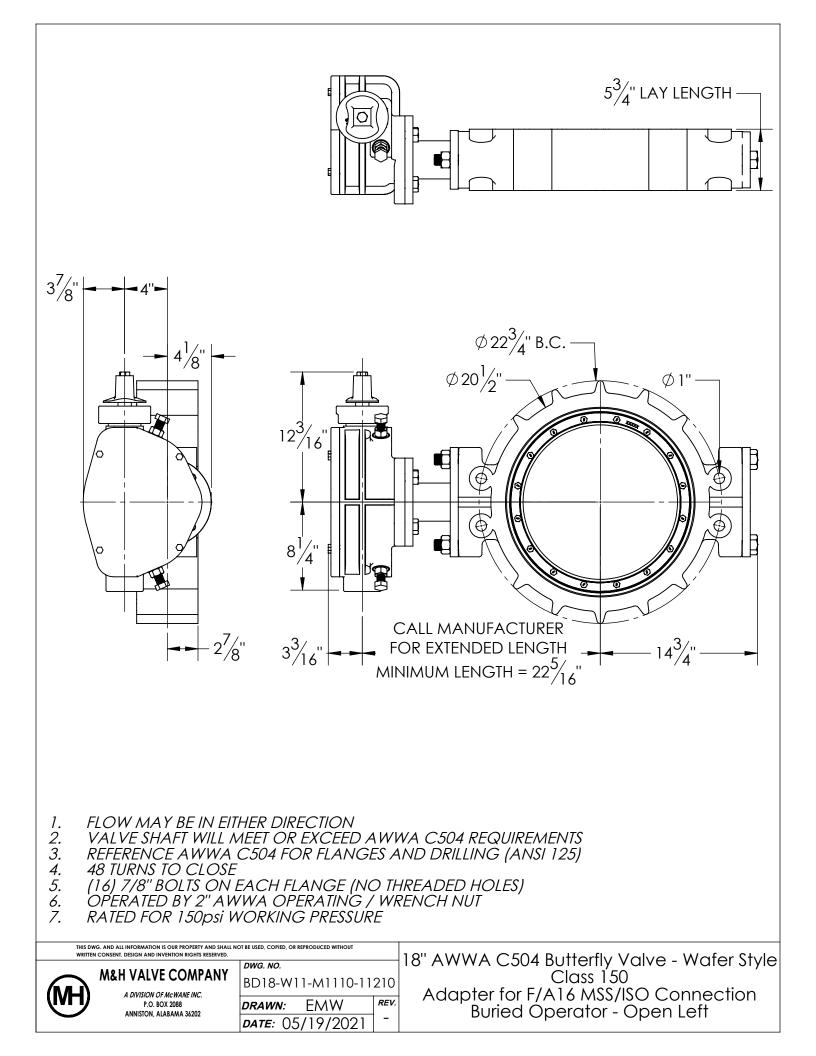

| 8                       |                                                                                                                                                                                                              | 3 4 5 6 7<br>1 5 7<br>1 |
|-------------------------|--------------------------------------------------------------------------------------------------------------------------------------------------------------------------------------------------------------|---------------------------------------------------------------------------------------------------------------------------------------------------------------------------------------------------------------------------------------------------------------------------------------------------------------