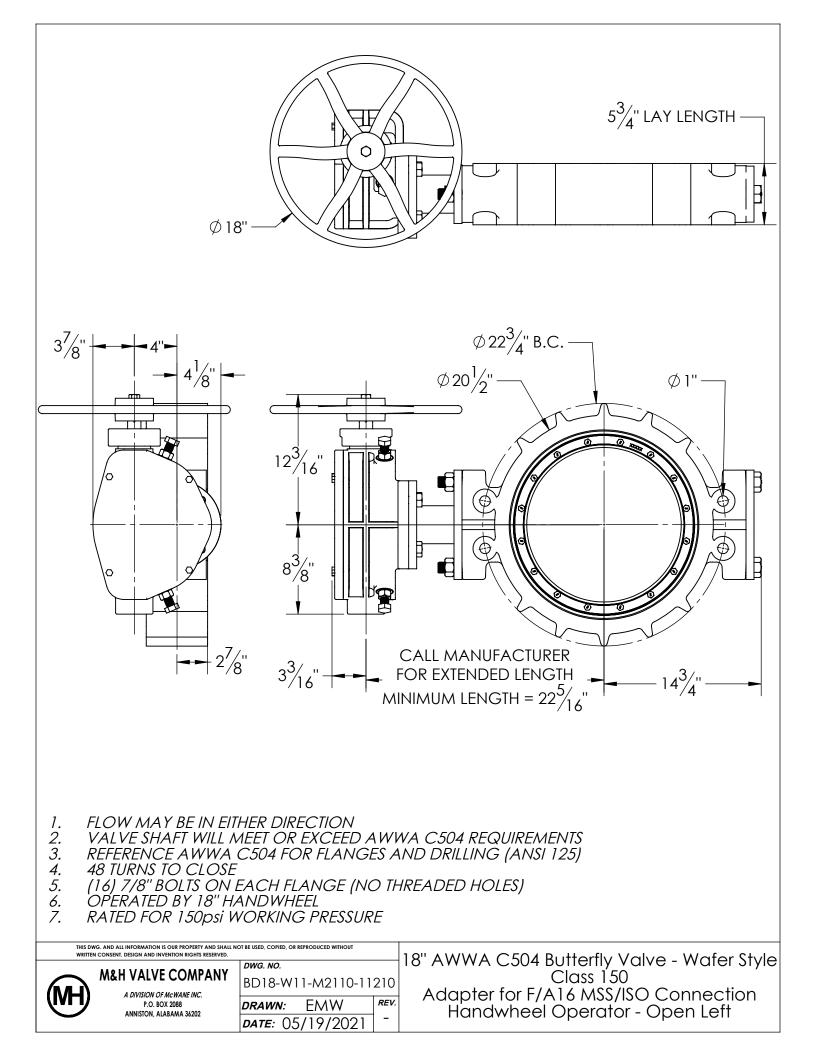

| 8                       |                                                                                                                                                                                                              | 3 4 5 6 7<br>1 5 7<br>1 |
|-------------------------|--------------------------------------------------------------------------------------------------------------------------------------------------------------------------------------------------------------|---------------------------------------------------------------------------------------------------------------------------------------------------------------------------------------------------------------------------------------------------------------------------------------------------------------