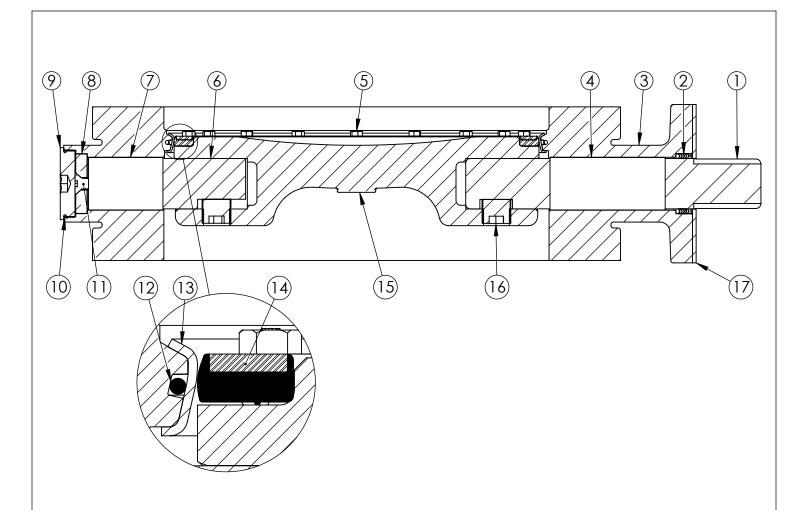

## NOTES:

 (\*) SEAL PLATE PROVIDED WITH ALL BARESTEM VALVES, AND USED WITH ALL PURCHASED OPERATORS

| ITEM | DESCRIPTION                  | MATERIAL                        |
|------|------------------------------|---------------------------------|
| 1    | OPERATOR SHAFT               | 304 STAINLESS STEEL, ASTM A-276 |
| 2    | V-RING PACKING               | EPDM & BUNA-N                   |
| 3    | BUTTERFLY VALVE BODY         | DUCTILE IRON, ASTM A-536        |
| 4    | UPPER JOURNAL BEARING        | NYLATRON                        |
| 5    | VANE RING HEXHEAD CAP SCREWS | 18-8 STAINLESS STEEL            |
| 6    | THRUST SHAFT                 | 304 STAINLESS STEEL, ASTM A-276 |
| 7    | LOWER JOURNAL BEARING        | NYLATRON                        |
| 8    | THRUST BEARING               | BRONZE ALLOY                    |
| 9    | BODY END PLUG                | STEEL                           |
| 10   | BODY END PLUG O-RING         | EPDM                            |
| 11   | THRUST BEARING CAP SCREW     | 18-8 STAINLESS STEEL            |
| 12   | BODY O-RING                  | EPDM                            |
| 13   | BODY SEAT RING               | 316 STAINLESS STEEL             |
| 14   | VANE SEAT RING               | EPDM W/ STAINLESS STEEL INSERT  |
| 15   | VANE                         | DUCTILE IRON, ASTM A-536        |
| 16   | VANE SHAFT TORGE PLUG        | 18-8 STAINLESS STEEL            |
| 17   | SEAL PLATE *                 | STEEL                           |

## M&H VALVE COMPANY

A DIVISION OF MCWANE INC. P.O. BOX 2088 ANNISTON, ALABAMA 36202 DRAWN: CTJ
DATE: 10/26/2020
DWG. NO.
BB20-F11-B0000-11110

20" AWWA C504 BUTTERFLY VALVE FLANGED ENDS - CL150 BODY SUB-ASM MATERIAL LIST FA16 OPERATOR FLANGE