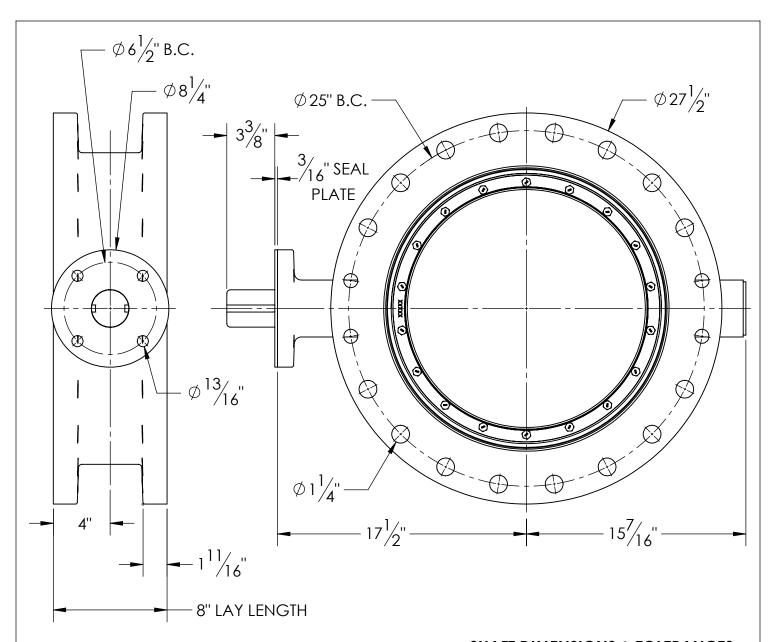

## **SHAFT DIMENSIONS & TOLERANCES**

- 1. FLOW MAY BE IN EITHER DIRECTION
- 2. VALVE SHAFT WILL MEET OR EXCEED AWWA C504 REQUIREMENTS
- 3. REFERENCE AWWA C504 FOR FLANGES AND DRILLING (ANSI 125)
- 4. (20) 1 1/8" BOLTS ON EACH FLANGE (4 THREADED HOLES. 1 1/8"-7 UNC, 1 3/4" MIN DEPTH)
- 5. RATED FOR 150PSI WORKING PRESSURE

20" AWWA C504 BUTTERFLY VALVE FLANGED ENDS - CL150 BARESTEM FA16 OPERATOR FLANGE