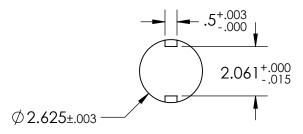

## **SHAFT DIMENSIONS & TOLERANCES**

- 1. FLOW MAY BE IN EITHER DIRECTION
- 2. VALVE SHAFT WILL MEET OR EXCEED AWWA C504 REQUIREMENTS
- 3. REFERENCE AWWA C504 FOR FLANGES AND DRILLING (ANSI 125)
- 4. (20) 1 1/8" BOLTS ON EACH FLANGE (4 THREADED HOLES. 1 1/8"-7 UNC, 1 3/4" MIN DEPTH)
- 5. RATED FOR 150PSI WORKING PRESSURE

20" AWWA C504 BUTTERFLY VALVE FLANGED ENDS - CL150 BARESTEM FA16 OPERATOR FLANGE