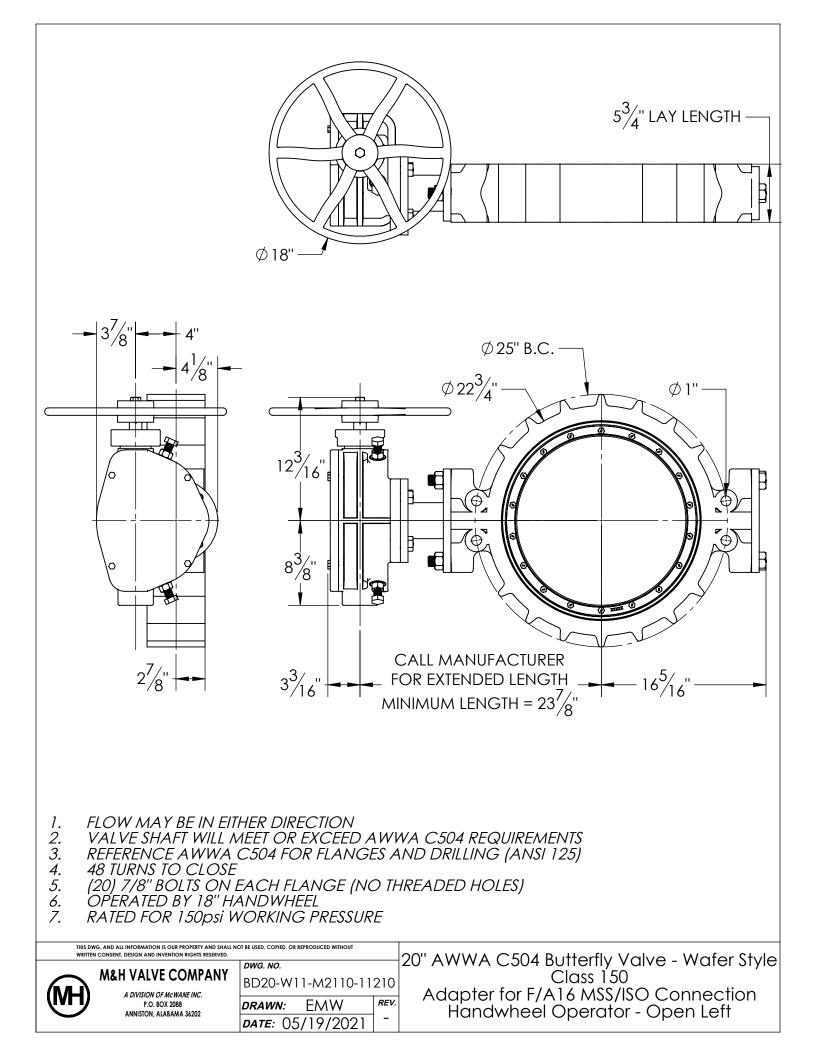

| 8                       |                                                                                                                                                                                                              | 3 4 5 6 7<br>1 5 7<br>1 |
|-------------------------|--------------------------------------------------------------------------------------------------------------------------------------------------------------------------------------------------------------|---------------------------------------------------------------------------------------------------------------------------------------------------------------------------------------------------------------------------------------------------------------------------------------------------------------