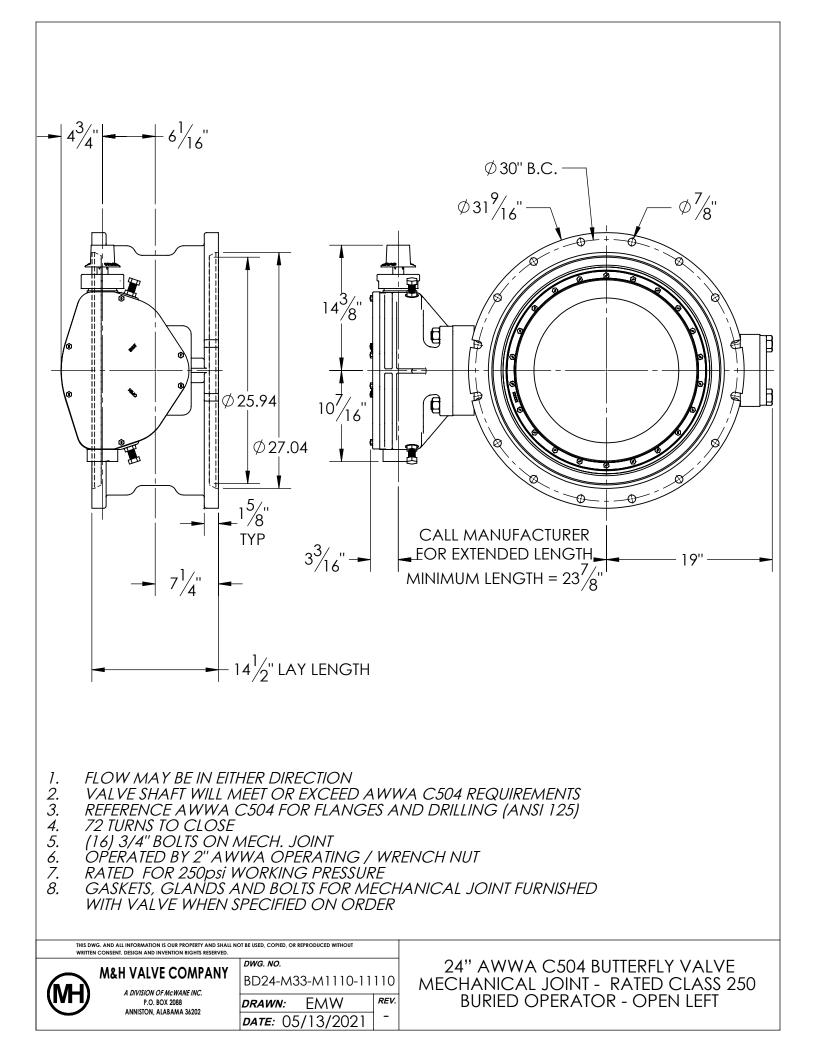

| ITEM NO.                                                                                                                                                     | DESCRIPTION        |                      | MATERIAL                                                                                      |
|--------------------------------------------------------------------------------------------------------------------------------------------------------------|--------------------|----------------------|-----------------------------------------------------------------------------------------------|
| 1                                                                                                                                                            | OPERATOR SHAFT     |                      | 630 STAINLESS STEEL, ASTM A-564                                                               |
| 2                                                                                                                                                            | SHAFT SEAL RING    |                      | STEEL                                                                                         |
| 3                                                                                                                                                            | SEAL RING O-RING   |                      | BUNA-N                                                                                        |
| 4                                                                                                                                                            |                    |                      | BUNA-N                                                                                        |
| 5                                                                                                                                                            |                    |                      | FIBERGLIDE                                                                                    |
| 6                                                                                                                                                            |                    |                      | DUCTILE IRON, ASTM A-536, GR 70-50-05                                                         |
| 7                                                                                                                                                            | VANE BOLTS<br>VANE |                      | 18-8 STAINLESS STEEL                                                                          |
| 8                                                                                                                                                            | THRUST SHAFT       |                      | DUCTILE IRON, ASTM A-536, GRADE 70-50-05<br>304 STAINLESS STEEL, ASTM A-276                   |
| 10                                                                                                                                                           | LOWER BODY BUSHING |                      | FIBERGLIDE BACKED WITH STAINLESS STEEL                                                        |
| 10                                                                                                                                                           | THRUST BEARING     |                      | BRONZE                                                                                        |
| 12                                                                                                                                                           | THRUST BEARING PIN |                      | 420 STAINLESS STEEL                                                                           |
| 13                                                                                                                                                           | END COVER O-RING   |                      | EPDM                                                                                          |
| 14                                                                                                                                                           | END COVER          |                      | DUCTILE IRON, ASTM A-536, GR 70-50-05                                                         |
| 15                                                                                                                                                           | END COVER BOLTS    |                      | 18-8 STAINLESS STEEL                                                                          |
| 16                                                                                                                                                           | BODY O-RING        |                      | EPDM                                                                                          |
| 17                                                                                                                                                           | BODY SEAT RING     |                      | 316 STAINLESS STEEL, ASTM A-276                                                               |
| 18                                                                                                                                                           | VANE SEAT RING     |                      | EPDM & 304 STAINLESS STEEL                                                                    |
| 19                                                                                                                                                           | SHAFT TORQUE PLUG  |                      | 304 STAINLESS STEEL, ASTM A-276                                                               |
| THIS DWG. AND ALL INFORMATION IS OUR PROPERTY AND SHALL NOT BE USED, COPIED, OR REPRODUCED WITHOUT<br>WRITTEN CONSENT. DESIGN AND INVENTION RIGHTS RESERVED. |                    |                      |                                                                                               |
| A DIVISION OF MCWANE INC.<br>P.O. BOX 2088<br>ANNISTON ALABAMA 35022                                                                                         |                    | BB24-M33-B0000-11110 | 24" AWWA C504 BUTTERFLY VALVE<br>MECHANICAL JOINT - RATED CL250<br>BODY SUB-ASM MATERIAL LIST |