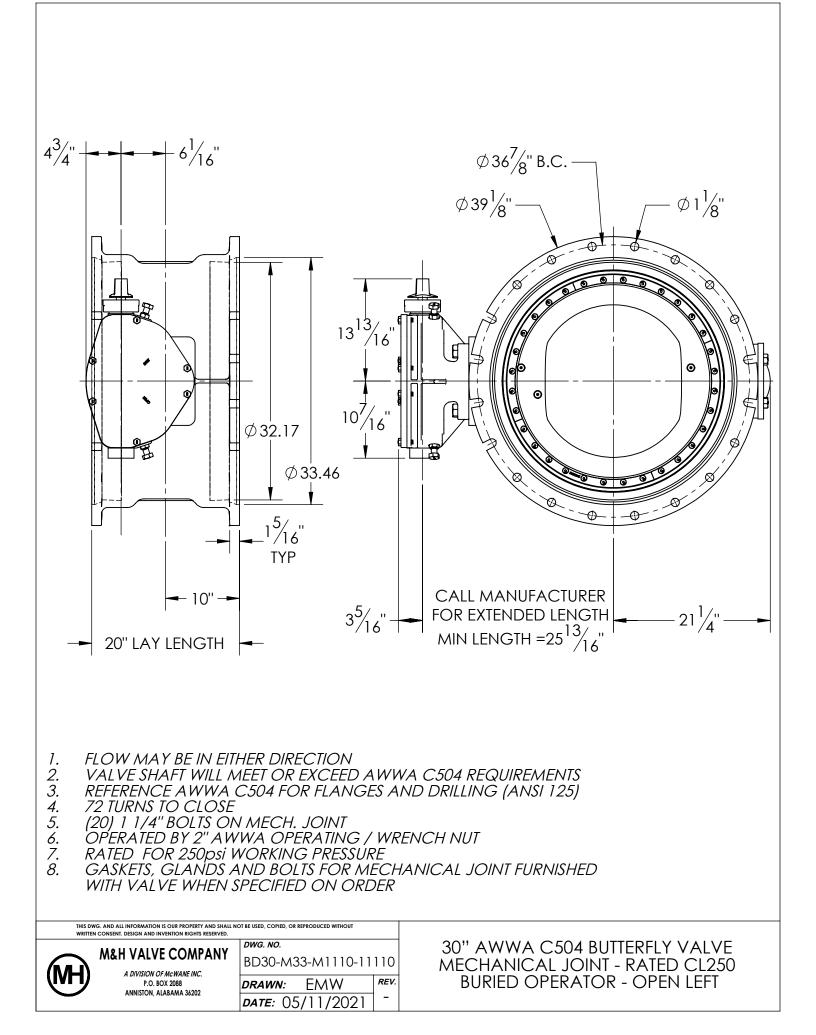

| 13 	 12 	 6 	 5 	 1 $18 	 19 	 10 	 9 	 8 	 7 	 15 	 14$ $10 	 9 	 8 	 7 	 16 	 15 	 14$ $10 	 9 	 8 	 7 	 16 	 15 	 14$                                                                                                                                                                                                |                                 |                                                                          |                                                                                                   |
|-------------------------------------------------------------------------------------------------------------------------------------------------------------------------------------------------------------------------------------------------------------------------------------------------------------------------|---------------------------------|--------------------------------------------------------------------------|---------------------------------------------------------------------------------------------------|
| ITEM NO.                                                                                                                                                                                                                                                                                                                | D                               | ESCRIPTION                                                               | MATERIAL                                                                                          |
| 1                                                                                                                                                                                                                                                                                                                       | OPERATOR SHAFT                  |                                                                          | 63 STAINLESS STEEL, ASTM A-564                                                                    |
| 2                                                                                                                                                                                                                                                                                                                       | SHAFT CARTRIDGE SEAL            |                                                                          | BRONZE                                                                                            |
| 3                                                                                                                                                                                                                                                                                                                       | CARTRIDGE SEAL O-RING (INSIDE)  |                                                                          | BUNA-N                                                                                            |
| 4                                                                                                                                                                                                                                                                                                                       | CARTRIDGE SEAL O-RING (OUTSIDE) |                                                                          |                                                                                                   |
| 5                                                                                                                                                                                                                                                                                                                       | UPPER BODY BUSHING              |                                                                          | FIBERGLIDE BACKED WITH STAINLESS STEEL                                                            |
| 6                                                                                                                                                                                                                                                                                                                       | VALVE BODY                      |                                                                          | DUCTILE IRON, ASTM A-536, GR 70-50-05                                                             |
| 7                                                                                                                                                                                                                                                                                                                       | BODY O-RING                     |                                                                          | EPDM                                                                                              |
| 8                                                                                                                                                                                                                                                                                                                       | BODY SEAT RING                  |                                                                          | 316 STAINLESS STEEL, ASTM A-276                                                                   |
| 9                                                                                                                                                                                                                                                                                                                       | VANE BOLTS                      |                                                                          | 18-8 STAINLESS STEEL                                                                              |
| 10                                                                                                                                                                                                                                                                                                                      | VANE CLAMP RING                 |                                                                          | 304 STAINLESS STEEL, ASTM A-276                                                                   |
| 11                                                                                                                                                                                                                                                                                                                      | VANE SEAT RING                  |                                                                          | EPDM                                                                                              |
| 12                                                                                                                                                                                                                                                                                                                      | VANE                            |                                                                          | DUCTILE IRON, ASTM A-536, GRADE 70-50-05                                                          |
| 13                                                                                                                                                                                                                                                                                                                      | LOWER BODY BUSHING              |                                                                          | FIBERGLIDE BACKED WITH STAINLESS STEEL                                                            |
| 14                                                                                                                                                                                                                                                                                                                      | THRUST BEARING                  |                                                                          | BRONZE                                                                                            |
| 15                                                                                                                                                                                                                                                                                                                      | BEARING CAP SCREW               |                                                                          | 18-8 STAINLESS STEEL                                                                              |
| 16                                                                                                                                                                                                                                                                                                                      | BEARING SET SCREW               |                                                                          | 18-8 STAINLESS STEEL                                                                              |
| 17                                                                                                                                                                                                                                                                                                                      | END COVER O-RING                |                                                                          | EPDM                                                                                              |
| 18                                                                                                                                                                                                                                                                                                                      | END COVER                       |                                                                          | DUCTILE IRON, ASTM A-536, GR 70-50-05                                                             |
| 19                                                                                                                                                                                                                                                                                                                      | END COVER BOLTS                 |                                                                          | 18-8 STAINLESS STEEL                                                                              |
| 20                                                                                                                                                                                                                                                                                                                      |                                 |                                                                          | 416 STAINLESS STEEL                                                                               |
| 21                                                                                                                                                                                                                                                                                                                      | TAPER PIN BOLT                  |                                                                          | 304 STAINLESS STEEL                                                                               |
| 22                                                                                                                                                                                                                                                                                                                      |                                 |                                                                          | 416 STAINLESS STEEL                                                                               |
| 23 TAPER PIN O-RING EPDM THIS DWG. AND ALL INFORMATION IS OUR PROPERTY AND SHALL NOT BE USED, COPIED, OR REFRODUCED WITHOUT                                                                                                                                                                                             |                                 |                                                                          |                                                                                                   |
| WRITTEN CONSENT. DESIGN AND INVENTION RIGHTS RESERVED.         DWG. NO.         BWG. NO.         A DIVISION OF MC WANE INC.         P.O. BOX 2088       ANNISTON, ALABAMA 36202         DWG. NO.         DWG. NO.         DWG. NO.         BCC-M33-B0000-11110         DRAWN: EMW         REV.         DATE: 03/22/2021 |                                 | <i>dwg. no.</i><br>BBCC-M33-B0000-11110<br><i>drawn:</i> EMW <i>rev.</i> | 30"-48" AWWA C504 BUTTERFLY VALVE<br>MECHANICAL JOINT - RATED CL250<br>BODY SUB-ASM MATERIAL LIST |