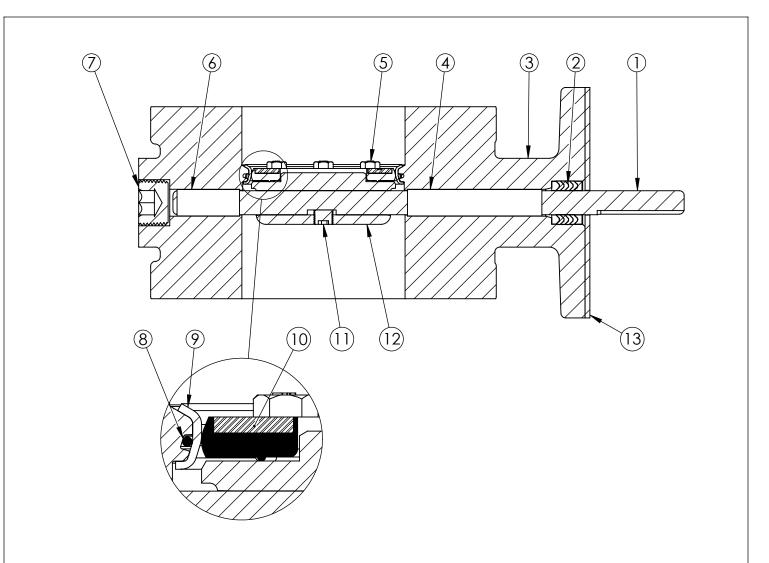

NOTES:

## 1. (\*) SEAL PLATE PROVIDED WITH ALL BARESTEM VALVES, AND USED WITH ALL PURCHASED OPERATORS

| ITEM                                                                                                                                                         | DESCRIPTION                                                                                                                                                                                 | MATERIAL                                                                                                   |
|--------------------------------------------------------------------------------------------------------------------------------------------------------------|---------------------------------------------------------------------------------------------------------------------------------------------------------------------------------------------|------------------------------------------------------------------------------------------------------------|
| 1                                                                                                                                                            | OPERATOR SHAFT                                                                                                                                                                              | 304 STAINLESS STEEL, ASTM A-276                                                                            |
| 2                                                                                                                                                            | V-RING PACKING                                                                                                                                                                              | EPDM & BUNA-N                                                                                              |
| 3                                                                                                                                                            | BUTTERFLY VALVE BODY                                                                                                                                                                        | DUCTILE IRON, ASTM A-536                                                                                   |
| 4                                                                                                                                                            | UPPER JOURNAL BEARING                                                                                                                                                                       | NYLATRON                                                                                                   |
| 5                                                                                                                                                            | VANE RING HEXHEAD CAP SCREWS                                                                                                                                                                | 18-8 STAINLESS STEEL                                                                                       |
| 6                                                                                                                                                            | LOWER JOURNAL BEARING                                                                                                                                                                       | NYLATRON                                                                                                   |
| 7                                                                                                                                                            | BODY END PLUG                                                                                                                                                                               | STEEL                                                                                                      |
| 8                                                                                                                                                            | BODY O-RING                                                                                                                                                                                 | EPDM                                                                                                       |
| 9                                                                                                                                                            | BODY SEAT RING                                                                                                                                                                              | 316 STAINLESS STEEL                                                                                        |
| 10                                                                                                                                                           | VANE SEAT RING                                                                                                                                                                              | EPDM W/ STAINLESS STEEL INSERT                                                                             |
| 11                                                                                                                                                           | VANE SHAFT TORGE PLUG                                                                                                                                                                       | 18-8 STAINLESS STEEL                                                                                       |
| 12                                                                                                                                                           | VANE                                                                                                                                                                                        | DUCTILE IRON, ASTM A-536                                                                                   |
| 13                                                                                                                                                           | SEAL PLATE *                                                                                                                                                                                | STEEL                                                                                                      |
| THIS DWG. AND ALL INFORMATION IS OUR PROPERTY AND SHALL NOT BE USED, COPIED, OR REPRODUCED WITHOUT<br>WRITTEN CONSENT. DESIGN AND INVENTION RIGHTS RESERVED. |                                                                                                                                                                                             |                                                                                                            |
|                                                                                                                                                              | M&H VALVE COMPANY<br><i>A DIVISION OF MCWANE INC.</i><br>P.O. BOX 2088<br>ANNISTON, ALABAMA 36202<br><i>DRAWN:</i> CTJ<br><i>DATE:</i> 9/30/2020<br><i>DWG: NO.</i><br>BB04-F11-B0000-11110 | 4" AWWA C504 BUTTERFLY VALVE<br>FLANGED ENDS - CL150<br>BODY SUB-ASM MATERIAL LIST<br>FA12 OPERATOR FLANGE |