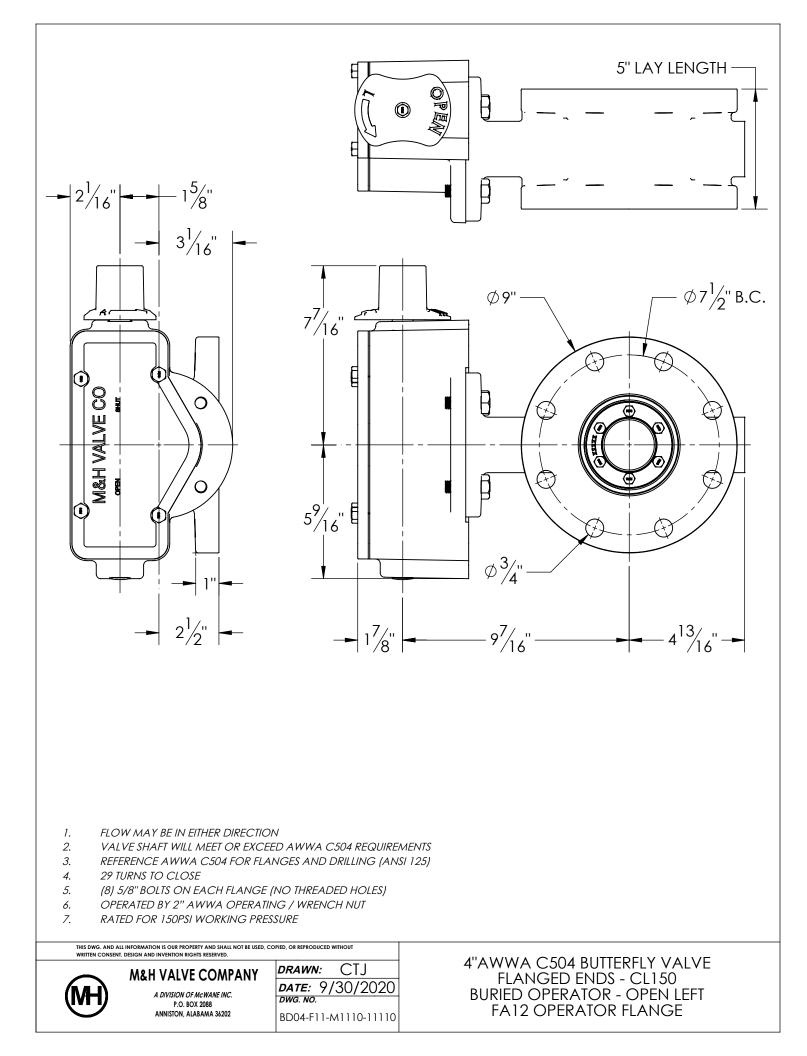

NOTES:

## 1. (\*) SEAL PLATE PROVIDED WITH ALL BARESTEM VALVES, AND USED WITH ALL PURCHASED OPERATORS

| ITEM                                                                                                                                                         | DESCRIPTION                                                                                                                                                                                 | MATERIAL                                                                                                   |
|--------------------------------------------------------------------------------------------------------------------------------------------------------------|------------------------------------------------------------------------