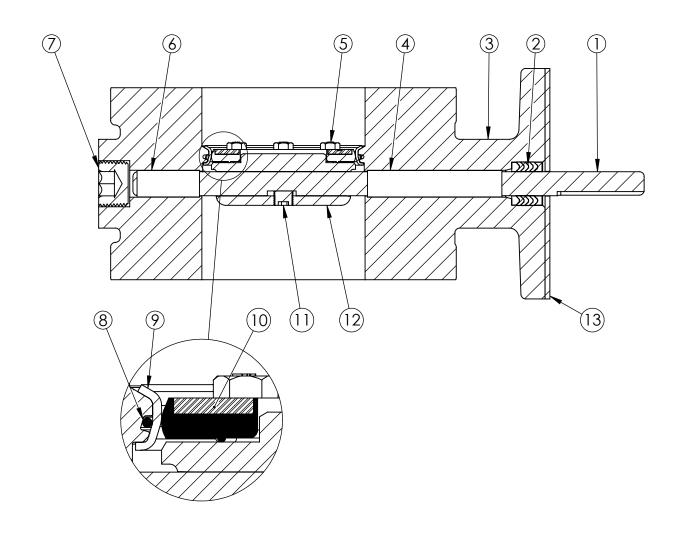

## NOTES:

 (\*) SEAL PLATE PROVIDED WITH ALL BARESTEM VALVES, AND USED WITH ALL PURCHASED OPERATORS

| ITEM | DESCRIPTION                   | MATERIAL                                         |
|------|-------------------------------|--------------------------------------------------|
| 1    | OPERATOR SHAFT                | 304 STAINLESS STEEL, ASTM A-276                  |
| 2    | V-RING PACKING                | EPDM & BUNA-N                                    |
| 3    | BUTTERFLY VALVE BODY          | DUCTILE IRON, ASTM A-536                         |
| 4    | UPPER JOURNAL BEARING         | NYLATRON                                         |
| 5    | VANE RING HEXHEAD CAP SCREWS  | 18-8 STAINLESS STEEL                             |
| 6    | LOWER JOURNAL BEARING         | NYLATRON                                         |
| 7    | BODY END PLUG                 | STEEL                                            |
| 8    | BODY O-RING                   | EPDM                                             |
| 9    | BODY SEAT RING                | 316 STAINLESS STEEL                              |
| 10   | VANE SEAT RING                | EPDM W/ STAINLESS STEEL INSERT                   |
| 11   | VANE SHAFT TORGE PLUG         | 18-8 STAINLESS STEEL                             |
| 12   | VANE                          | DUCTILE IRON, ASTM A-536                         |
| 13   | SEAL PLATE *                  | STEEL                                            |
| 11   | VANE SHAFT TORGE PLUG<br>VANE | 18-8 STAINLESS STEEL<br>DUCTILE IRON, ASTM A-536 |

## M&H VALVE COMPANY

A DIVISION OF MCWANE INC. P.O. BOX 2088 ANNISTON, ALABAMA 36202 DRAWN: CTJ
DATE: 9/30/2020
DWG. NO.
BB04-F11-B0000-11110

4" AWWA C504 BUTTERFLY VALVE FLANGED ENDS - CL150 BODY SUB-ASM MATERIAL LIST FA12 OPERATOR FLANGE