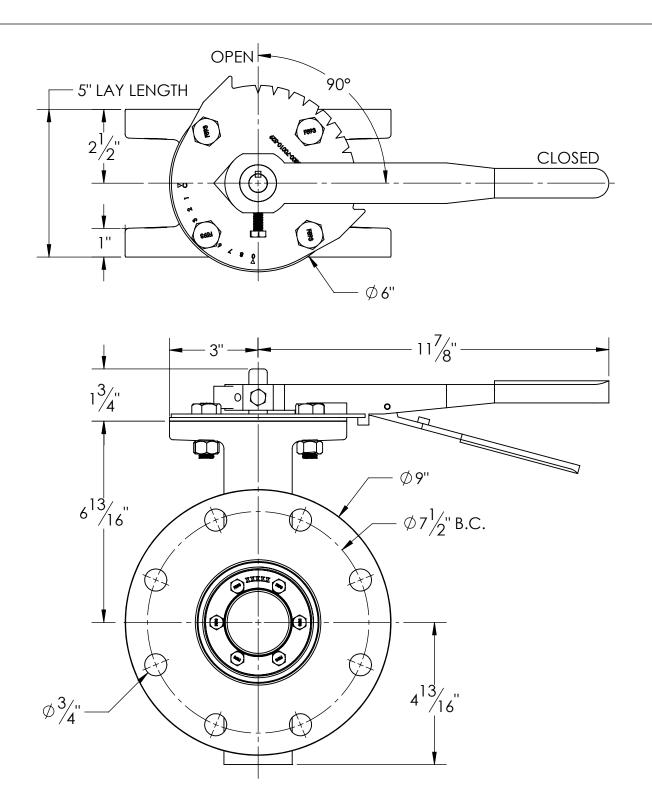

- 1. FLOW MAY BE IN EITHER DIRECTION
- 2. VALVE SHAFT WILL MEET OR EXCEED AWWA C504 REQUIREMENTS
- 3. REFERENCE AWWA C504 FOR FLANGES AND DRILLING (ANSI 125)
- 4. 90° TO CLOSE
- 5. (8) 5/8" BOLTS ON EACH FLANGE (NO THREADED HOLES)
- 6. OPERATED BY 10 POSITION LEVER OPERATOR
- 7. RATED FOR 150PSI WORKING PRESSURE

## M&H VALVE COMPANY

A DIVISION OF MCWANE INC. P.O. BOX 2088 ANNISTON, ALABAMA 36202 DRAWN: CTJ

DATE: 9/30/2020

DWG. NO.

BD04-F11-L0000-11110

4" AWWA C504 BUTTERFLY VALVE FLANGED ENDS - CL150 LEVER OPERATED FA12 OPERATOR FLANGE