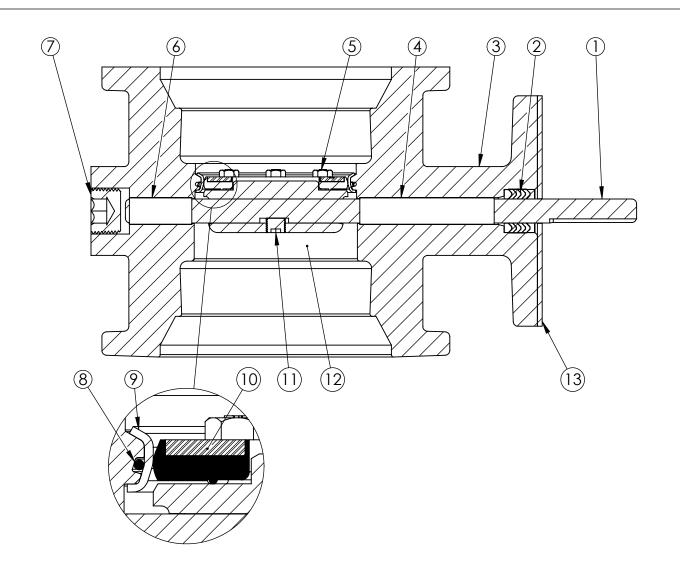

## NOTES:

1. (\*) SEAL PLATE PROVIDED WITH ALL BARESTEM VALVES, AND USED WITH ALL PURCHASED OPERATORS

| ITEM | DESCRIPTION                  | MATERIAL                        |
|------|------------------------------|---------------------------------|
| 1    | OPERATOR SHAFT               | 630 STAINLESS STEEL, ASTM A-564 |
| 2    | V-RING PACKING               | EPDM & BUNA-N                   |
| 3    | BUTTERFLY VALVE BODY         | DUCTILE IRON, ASTM A-536        |
| 4    | UPPER JOURNAL BEARING        | NYLATRON                        |
| 5    | VANE RING HEXHEAD CAP SCREWS | 18-8 STAINLESS STEEL            |
| 6    | LOWER JOURNAL BEARING        | NYLATRON                        |
| 7    | BODY END PLUG                | STEEL                           |
| 8    | BODY O-RING                  | EPDM                            |
| 9    | BODY SEAT RING               | 316 STAINLESS STEEL             |
| 10   | VANE SEAT RING               | EPDM W/ STAINLESS STEEL INSERT  |
| 11   | VANE SHAFT TORGE PLUG        | 18-8 STAINLESS STEEL            |
| 12   | VANE                         | DUCTILE IRON, ASTM A-536        |
| 13   | SEAL PLATE *                 | STEEL                           |
|      |                              |                                 |

## **M&H VALVE COMPANY**

A DIVISION OF MCWANE INC. P.O. BOX 2088 ANNISTON, ALABAMA 36202 DRAWN: CTJ
DATE: 9/30/2020
DWG. NO.
BB04-M33-B0000-11110

4" AWWA C504 BUTTERFLY VALVE MECHANICAL JOINTS - RATED CL250 BODY SUB-ASM MATERIAL LIST FA12 OPERATOR FLANGE