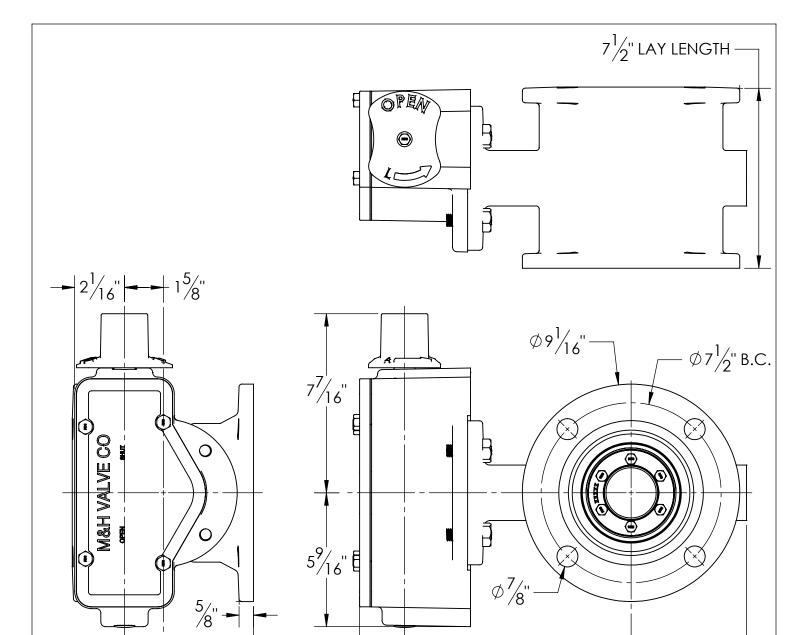

- 1. FLOW MAY BE IN EITHER DIRECTION
- 2. VALVE SHAFT WILL MEET OR EXCEED AWWA C504 REQUIREMENTS
- 3. REFERENCE AWWA C504 FOR FLANGES AND DRILLING (ANSI 125)
- 4. 29 TURNS TO CLOSE
- 5. (4) 5/8" BOLTS ON MECH. JOINT
- 6. OPERATED BY 2" AWWA OPERATING / WRENCH NUT
- 7. RATED FOR 250PSI WORKING PRESSURE
- 8. GASKETS, GLANDS AND BOLTS FOR MECHANICAL JOINT FURNISHED WITH VALVE WHEN SPECIFIED ON ORDER

## **M&H VALVE COMPANY**

A DIVISION OF MCWANE INC. P.O. BOX 2088 ANNISTON, ALABAMA 36202 DRAWN: CTJ

DATE: 9/30/2020

DWG. NO.

BD04-M33-M1110-11110

4" AWWA C504 BUTTERFLY VALVE MECHANICAL JOINTS - RATED CL250 BURIED OPERATOR - OPEN LEFT FA12 OPERATOR FLANGE