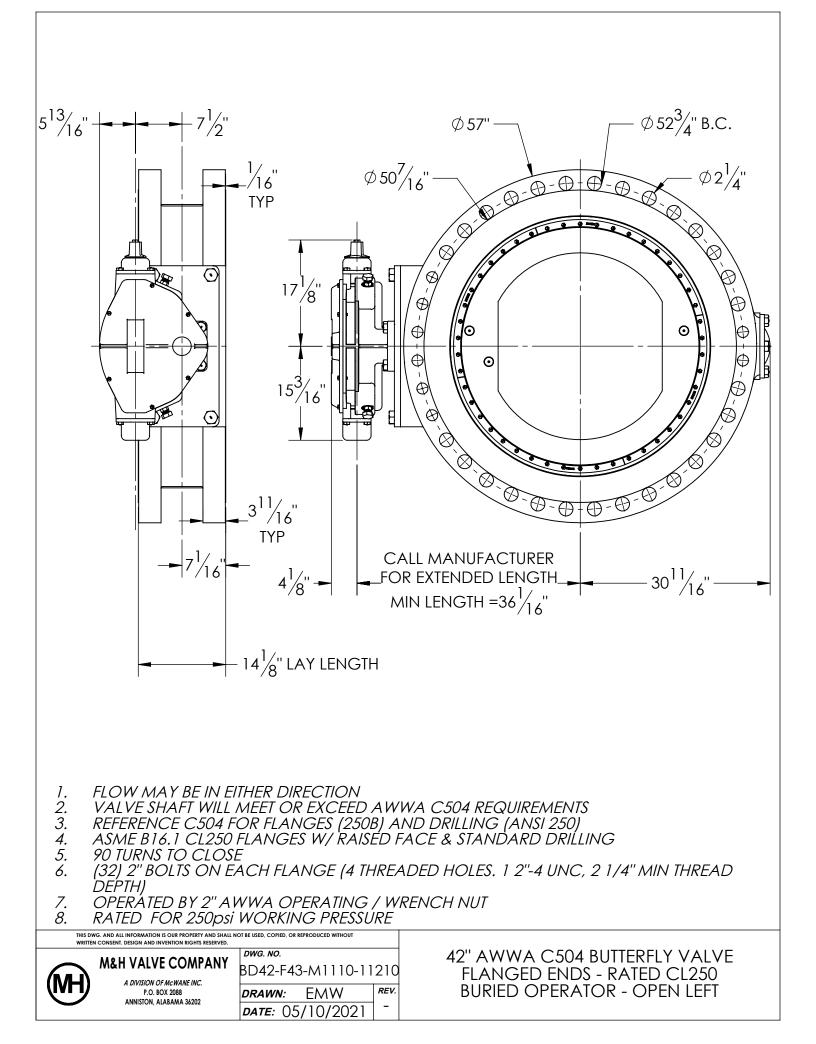

| $\begin{array}{ c c c c c c c c c c c c c c c c c c c$                                                                                                                  |                                                                                                                                              |                                                                                               |
|-------------------------------------------------------------------------------------------------------------------------------------------------------------------------|----------------------------------------------------------------------------------------------------------------------------------------------|-------------------------------------------------------------------------