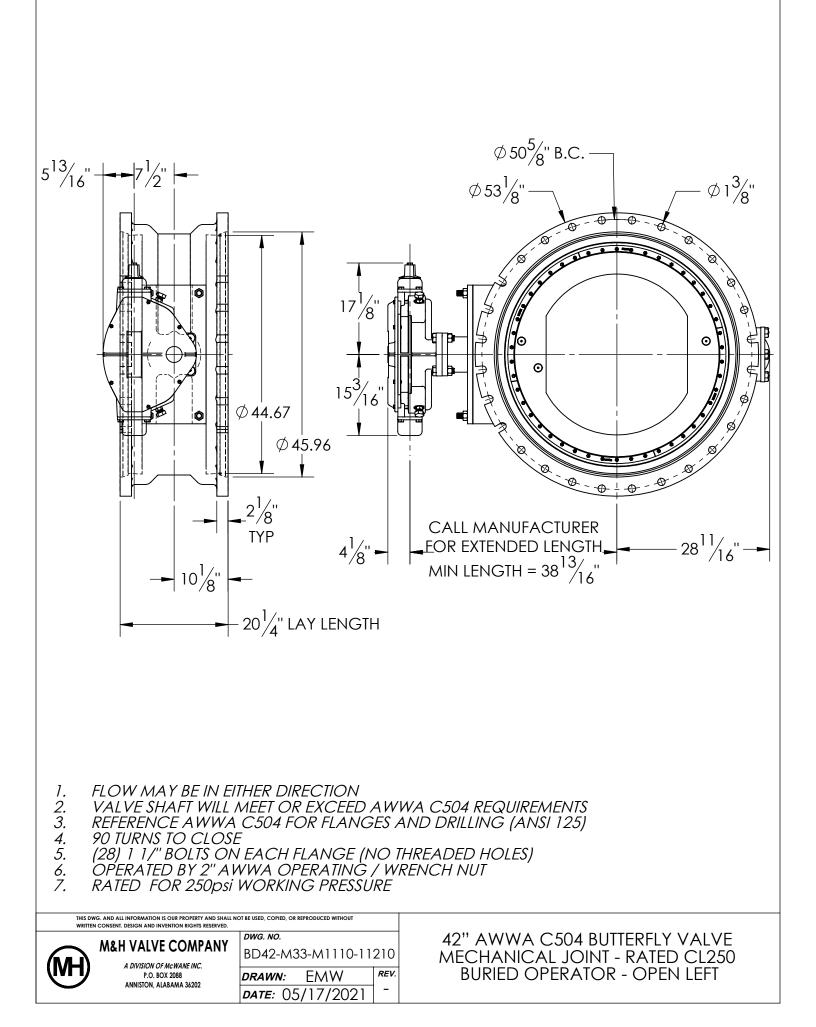

| 13 	 12 	 6 	 5 	 1 $18 	 19 	 10 	 9 	 8 	 7 	 15 	 14$ $10 	 9 	 8 	 7 	 16 	 15 	 14$ $10 	 9 	 8 	 7 	 16 	 15 	 14$                                                                                                                                                                                                |                                 |                                                                          |                                                                                                   |
|--------------------------------------------------------------------------------------------------------------------------------------------------------------------------------------------------------------------------------------------------------------------------------