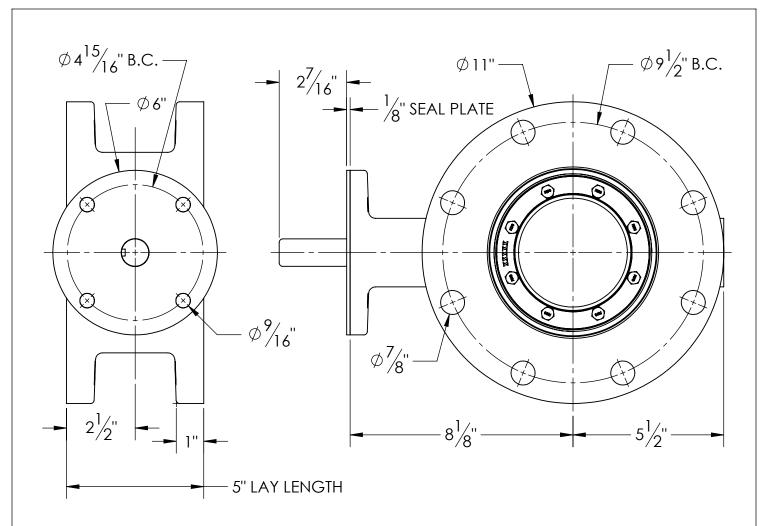

## **SHAFT DIMENSIONS & TOLERANCES**

- 1. FLOW MAY BE IN EITHER DIRECTION
- 2. VALVE SHAFT WILL MEET OR EXCEED AWWA C504 REQUIREMENTS
- 3. REFERENCE AWWA C504 FOR FLANGES AND DRILLING (ANSI 125)
- 4. (8) 3/4" BOLTS ON EACH FLANGE (NO THREADED HOLES)
- 5. RATED FOR 150PSI WORKING PRESSURE

DATE: 10/1/2020

DWG: NO.

BD06-F11-B0000-L11110

6" AWWA C504 BUTTERFLY VALVE FLANGED ENDS - CL150 BARESTEM FA12 OPERATOR FLANGE