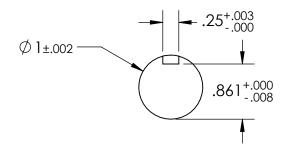

## **SHAFT DIMENSIONS & TOLERANCES**

- 1. FLOW MAY BE IN EITHER DIRECTION
- 2. VALVE SHAFT WILL MEET OR EXCEED AWWA C504 REQUIREMENTS
- 3. REFERENCE AWWA C504 FOR FLANGES AND DRILLING (ANSI 125)
- 4. (8) 3/4" BOLTS ON EACH FLANGE (NO THREADED HOLES)
- 5. RATED FOR 150PSI WORKING PRESSURE