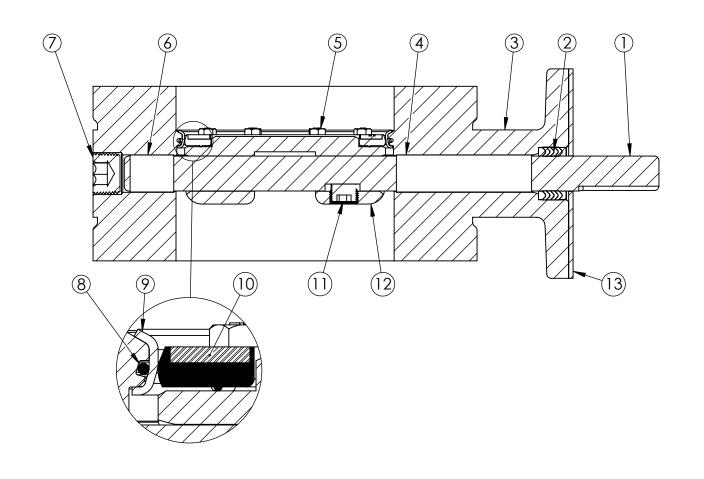

## NOTES:

 (\*) SEAL PLATE PROVIDED WITH ALL BARESTEM VALVES, AND USED WITH ALL PURCHASED OPERATORS

| ITEM | DESCRIPTION                  | MATERIAL                        |
|------|------------------------------|---------------------------------|
| 1    | OPERATOR SHAFT               | 304 STAINLESS STEEL, ASTM A-276 |
| 2    | V-RING PACKING               | EPDM & BUNA-N                   |
| 3    | BUTTERFLY VALVE BODY         | DUCTILE IRON, ASTM A-536        |
| 4    | UPPER JOURNAL BEARING        | NYLATRON                        |
| 5    | VANE RING HEXHEAD CAP SCREWS | 18-8 STAINLESS STEEL            |
| 6    | LOWER JOURNAL BEARING        | NYLATRON                        |
| 7    | BODY END PLUG                | STEEL                           |
| 8    | BODY O-RING                  | EPDM                            |
| 9    | BODY SEAT RING               | 316 STAINLESS STEEL             |
| 10   | VANE SEAT RING               | EPDM W/ STAINLESS STEEL INSERT  |
| 11   | VANE SHAFT TORGE PLUG        | 18-8 STAINLESS STEEL            |
| 12   | VANE                         | DUCTILE IRON, ASTM A-536        |
| 13   | SEAL PLATE *                 | STEEL                           |

## M&H VALVE COMPANY

A DIVISION OF MCWANE INC. P.O. BOX 2088 ANNISTON, ALABAMA 36202 DRAWN: CTJ
DATE: 10/1/2020
DWG. NO.
BB06-F11-B0000-11110

6" AWWA C504 BUTTERFLY VALVE FLANGED ENDS - CL150 BODY SUB-ASM MATERIAL LIST FA12 OPERATOR FLANGE