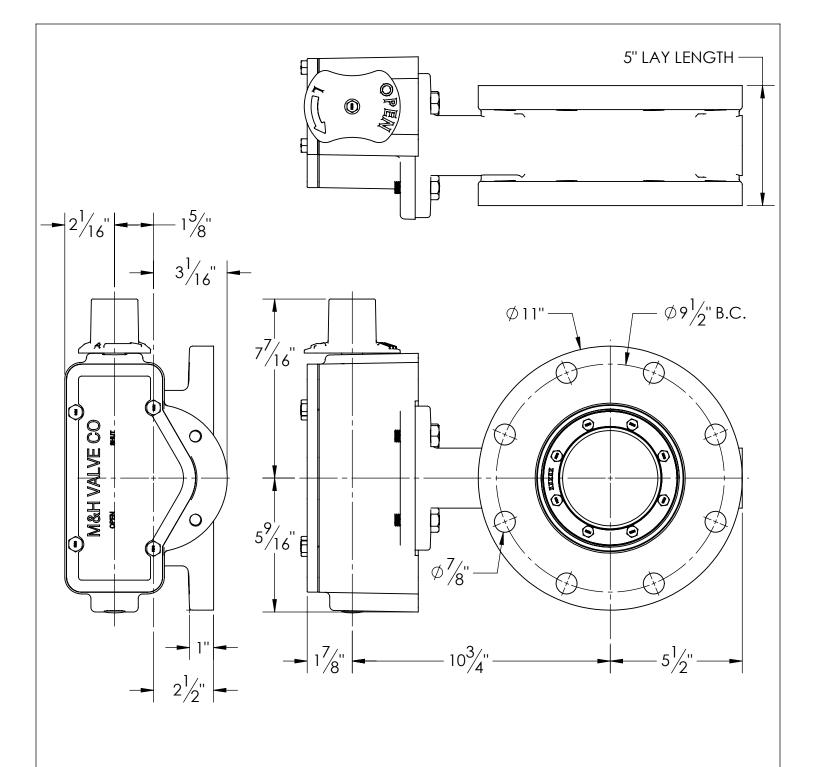

- 1. FLOW MAY BE IN EITHER DIRECTION
- 2. VALVE SHAFT WILL MEET OR EXCEED AWWA C504 REQUIREMENTS
- 3. REFERENCE AWWA C504 FOR FLANGES AND DRILLING (ANSI 125)
- 4. 29 TURNS TO CLOSE
- 5. (8) 3/4" BOLTS ON EACH FLANGE (NO THREADED HOLES)
  - . OPERATED BY 2" AWWA OPERATING / WRENCH NUT
- 7. RATED FOR 150PSI WORKING PRESSURE

6" AWWA C504 BUTTERFLY VALVE FLANGED ENDS - CL150 BURIED OPERATOR - OPEN LEFT FA12 OPERATOR FLANGE