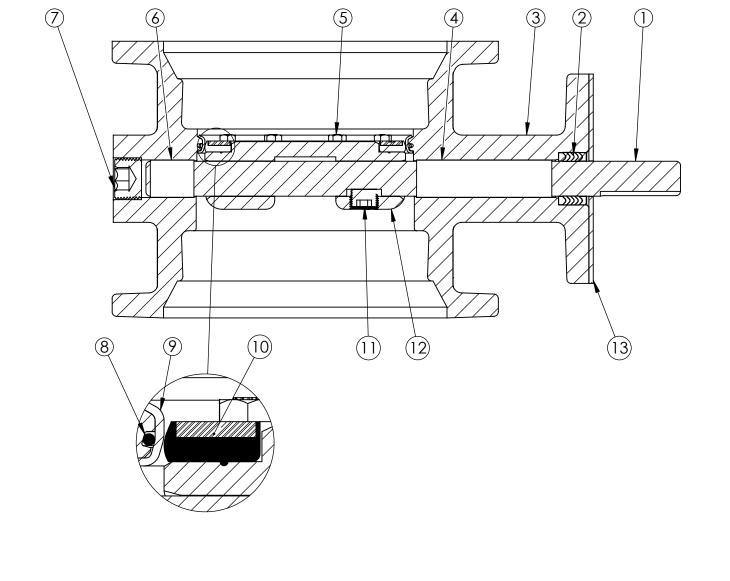

NOTES:

## 1. (\*) SEAL PLATE PROVIDED WITH ALL BARESTEM VALVES, AND USED WITH ALL PURCHASED OPERATORS

| ITEM                                                                                                                                                         | DESCRIPTION                                                                                                                                     | MATERIAL                                                                       |
|--------------------------------------------------------------------------------------------------------------------------------------------------------------|-------------------------------------------------------------------------------------------------------------------------------------------------|--------------------------------------------------------------------------------|
| 1                                                                                                                                                            | OPERATOR SHAFT                                                                                                                                  | 304 STAINLESS STEEL, ASTM A-276                                                |
| 2                                                                                                                                                            | V-RING PACKING                                                                                                                                  | EPDM & BUNA-N                                                                  |
| 3                                                                                                                                                            | BUTTERFLY VALVE BODY                                                                                                                            | DUCTILE IRON, ASTM A-536                                                       |
| 4                                                                                                                                                            | UPPER JOURNAL BEARING                                                                                                                           | NYLATRON                                                                       |
| 5                                                                                                                                                            | VANE RING HEXHEAD CAP SCREWS                                                                                                                    | 18-8 STAINLESS STEEL                                                           |
| 6                                                                                                                                                            | LOWER JOURNAL BEARING                                                                                                                           | NYLATRON                                                                       |
| 7                                                                                                                                                            | BODY END PLUG                                                                                                                                   | STEEL                                                                          |
| 8                                                                                                                                                            | BODY O-RING                                                                                                                                     | EPDM                                                                           |
| 9                                                                                                                                                            | BODY SEAT RING                                                                                                                                  | 316 STAINLESS STEEL                                                            |
| 10                                                                                                                                                           | VANE SEAT RING                                                                                                                                  | EPDM W/ STAINLESS STEEL INSERT                                                 |
| 11                                                                                                                                                           | VANE SHAFT TORGE PLUG                                                                                                                           | 18-8 STAINLESS STEEL                                                           |
| 12                                                                                                                                                           | VANE                                                                                                                                            | DUCTILE IRON, ASTM A-536                                                       |
| 13                                                                                                                                                           | SEAL PLATE *                                                                                                                                    | STEEL                                                                          |
| THIS DWG. AND ALL INFORMATION IS OUR PROPERTY AND SHALL NOT BE USED, COPIED, OR REPRODUCED WITHOUT<br>WRITTEN CONSENT. DESIGN AND INVENTION RIGHTS RESERVED. |                                                                                                                                                 | 6" AWWA C504 BUTTERFLY VALVE                                                   |
|                                                                                                                                                              | M&H VALVE COMPANY DRAWN: CTJ   A DIVISION OF MCWANE INC. P.O. BOX 2088 DATE: 10/13/2020   ANNISTON, ALABAMA 36202 DWG. NO. BB06-M11-B0000-11110 | MECHANCAL JOINTS - CL150<br>BODY SUB-ASM MATERIAL LIST<br>FA12 OPERATOR FLANGE |