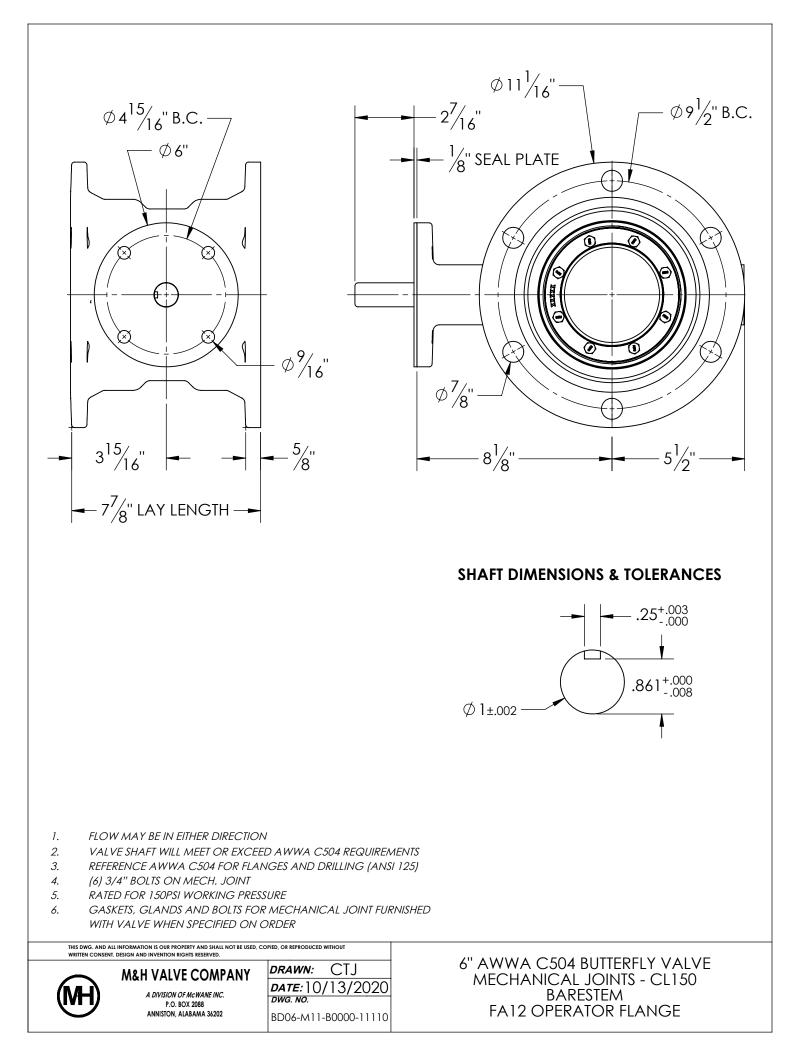

NOTES:

## 1. (\*) SEAL PLATE PROVIDED WITH ALL BARESTEM VALVES, AND USED WITH ALL PURCHASED OPERATORS

| ITEM                                                                                                                                                         | DESCRIPTION                                                                                                                                     | MATERIAL                                                                       |
|--------------------------------------------------------------------------------------------------------------------------------------------------------------|------------------------------------------------------------------------------------------------------------------------------------------------