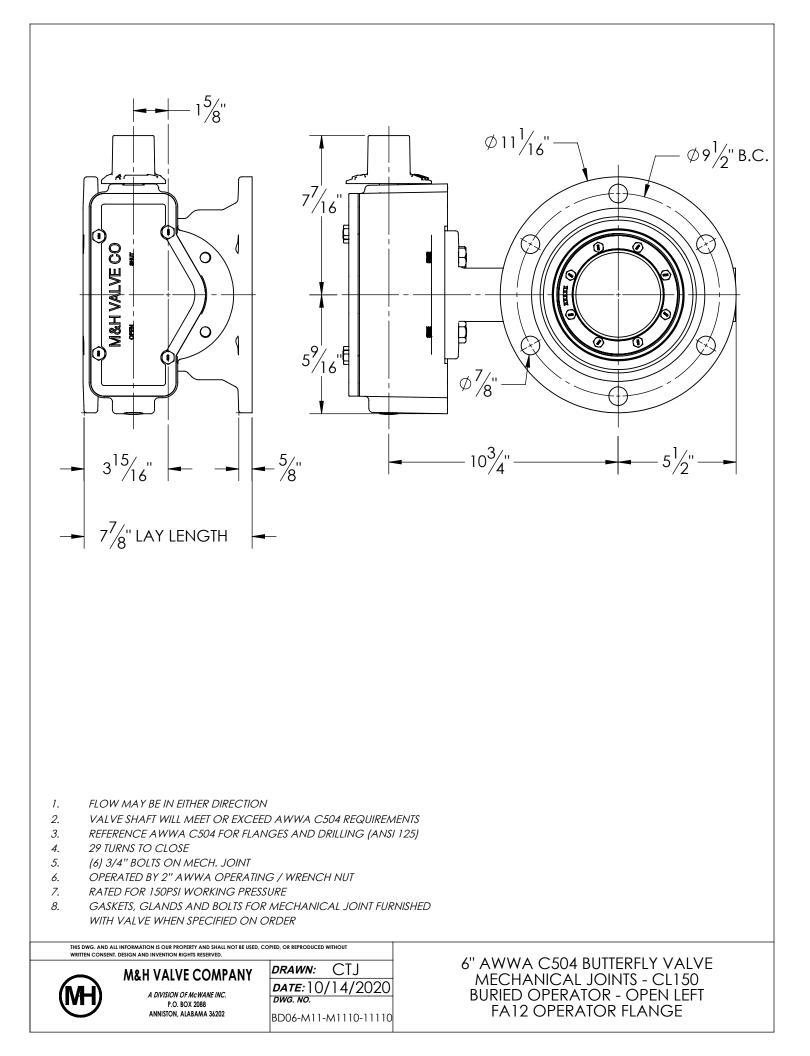

NOTES:

## 1. (\*) SEAL PLATE PROVIDED WITH ALL BARESTEM VALVES, AND USED WITH ALL PURCHASED OPERATORS

| ITEM                                                                                                                                                         | DESCRIPTION                                                                                                                                     | MATERIAL                                                                       |
|--------------------------------------------------------------------------------------------------------------------------------------------------------------|------------------------------------------------------------------------------------------------------------------------------------------------