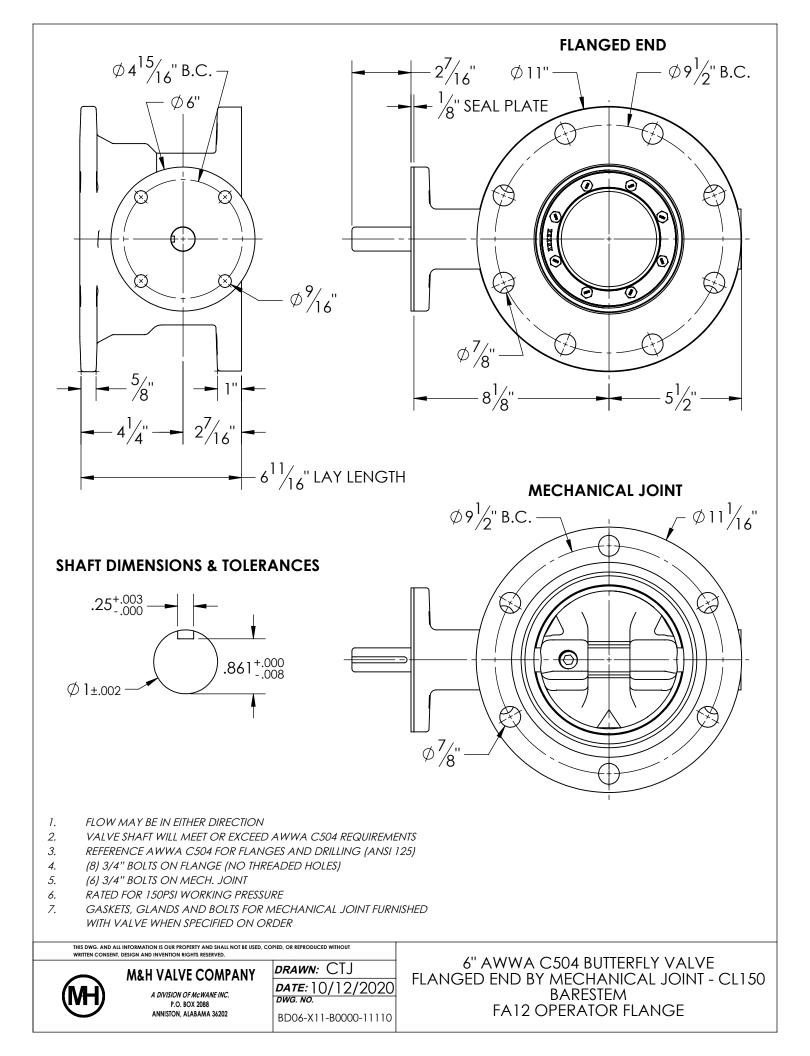

## 1. (\*) SEAL PLATE PROVIDED WITH ALL BARESTEM VALVES, AND USED WITH ALL PURCHASED OPERATORS

| ITEM                                                                                                                                                      | DESCRIPTION                                                                                                         | MATERIAL                                                                                     |
|-----------------------------------------------------------------------------------------------------------------------------------------------------------|---------------------------------------------------------------------------------------------------------------------|----------------------------------------------------------------------------------------------|
| 1                                                                                                                                                         | OPERATOR SHAFT                                                                                                      | 304 STAINLESS STEEL, ASTM A-276                                                              |
| 2                                                                                                                                                         | V-RING PACKING                                                                                                      | EPDM & BUNA-N                                                                                |
| 3                                                                                                                                                         | BUTTERFLY VALVE BODY                                                                                                | DUCTILE IRON, ASTM A-536                                                                     |
| 4                                                                                                                                                         | UPPER JOURNAL BEARING                                                                                               | NYLATRON                                                                                     |
| 5                                                                                                                                                         | VANE RING HEXHEAD CAP SCREWS                                                                                        | 18-8 STAINLESS STEEL                                                                         |
| 6                                                                                                                                                         | LOWER JOURNAL BEARING                                                                                               | NYLATRON                                                                                     |
| 7                                                                                                                                                         | BODY END PLUG                                                                                                       | STEEL                                                                                        |
| 8                                                                                                                                                         | BODY O-RING                                                                                                         | EPDM                                                                                         |
| 9                                                                                                                                                         | BODY SEAT RING                                                                                                      | 316 STAINLESS STEEL                                                                          |
| 10                                                                                                                                                        | VANE SEAT RING                                                                                                      | EPDM W/ STAINLESS STEEL INSERT                                                               |
| 11                                                                                                                                                        | VANE SHAFT TORGE PLUG                                                                                               | 18-8 STAINLESS STEEL                                                                         |
| 12                                                                                                                                                        | VANE                                                                                                                | DUCTILE IRON, ASTM A-536                                                                     |
| 13                                                                                                                                                        | SEAL PLATE *                                                                                                        | STEEL                                                                                        |
| THIS DWG. AND ALL INFORMATION IS OUR PROPERTY AND SHALL NOT BE USED, COPIED, OR REPRODUCED WITHOUT WRITTEN CONSENT. DESIGN AND INVENTION RIGHTS RESERVED. |                                                                                                                     | 6" AWWA C504 BUTTERFLY VALVE                                                                 |
|                                                                                                                                                           | M&H VALVE COMPANY<br>A DIVISION OF MC WARE INC.<br>P.O. BOX 2088<br>ANNISTON, ALABAMA 38202<br>BB06-X11-B0000-11110 | FLANGED END BY MECHANCAL JOINT - CL150<br>BODY SUB-ASM MATERIAL LIST<br>FA12 OPERATOR FLANGE |