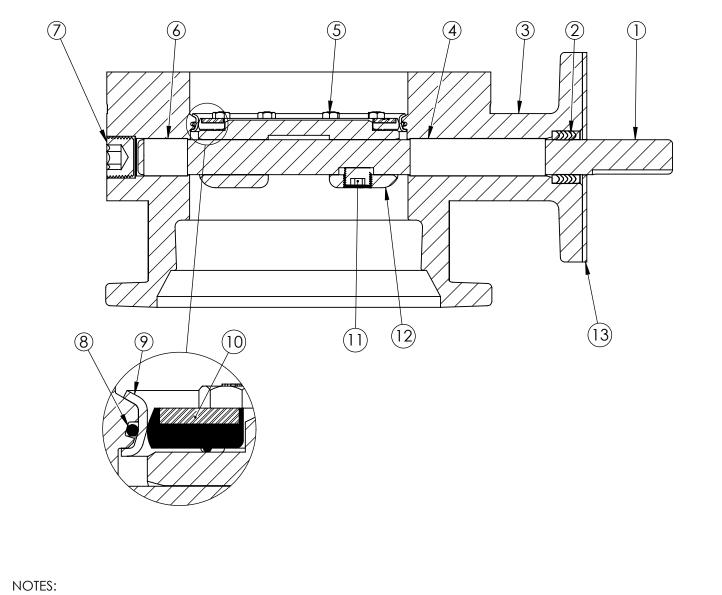

## 1. (\*) SEAL PLATE PROVIDED WITH ALL BARESTEM VALVES, AND USED WITH ALL PURCHASED OPERATORS

| ITEM                                                                                                                                                      | DESCRIPTION                                                                                                         | MATERIAL                                                                                     |
|-----------------------------------------------------------------------------------------------------------------------------------------------------------|---------------------------------------------------------------------------------------------------------------------|----------------------------------------------------------------------------------------------|
| 1                                                                                                                                                         | OPERATOR SHAFT                                                                                                      | 304 STAINLESS STEEL, ASTM A-276                                                              |
| 2                                                                                                                                                         | V-RING PACKING                                                                                                      | EPDM & BUNA-N                                                                                |
| 3                                                                                                                                                         | BUTTERFLY VALVE BODY                                                                                                | DUCTILE IRON, ASTM A-536                                                                     |
| 4                                                                                                                                                         | UPPER JOURNAL BEARING                                                                                               | NYLATRON                                                                                     |
| 5                                                                                                                                                         | VANE RING HEXHEAD CAP SCREWS                                                                                        | 18-8 STAINLESS STEEL                                                                         |
| 6                                                                                                                                                         | LOWER JOURNAL BEARING                                                                                               | NYLATRON                                                                                     |
| 7                                                                                                                                                         | BODY END PLUG                                                                                                       | STEEL                                                                                        |
| 8                                                                                                                                                         | BODY O-RING                                                                                                         | EPDM                                                                                         |
| 9                                                                                                                                                         | BODY SEAT RING                                                                                                      | 316 STAINLESS STEEL                                                                          |
| 10                                                                                                                                                        | VANE SEAT RING                                                                                                      | EPDM W/ STAINLESS STEEL INSERT                                                               |
| 11                                                                                                                                                        | VANE SHAFT TORGE PLUG                                                                                               | 18-8 STAINLESS STEEL                                                                         |
| 12                                                                                                                                                        | VANE                                                                                                                | DUCTILE IRON, ASTM A-536                                                                     |
| 13                                                                                                                                                        | SEAL PLATE *                                                                                                        | STEEL                                                                                        |
| THIS DWG. AND ALL INFORMATION IS OUR PROPERTY AND SHALL NOT BE USED, COPIED, OR REPRODUCED WITHOUT WRITTEN CONSENT. DESIGN AND INVENTION RIGHTS RESERVED. |                                                                                                                     | 6" AWWA C504 BUTTERFLY VALVE                                                                 |
|                                                                                                                                                           | M&H VALVE COMPANY<br>A DIVISION OF MC WARE INC.<br>P.O. BOX 2088<br>ANNISTON, ALABAMA 38202<br>BB06-X11-B0000-11110 | FLANGED END BY MECHANCAL JOINT - CL150<br>BODY SUB-ASM MATERIAL LIST<br>FA12 OPERATOR FLANGE |