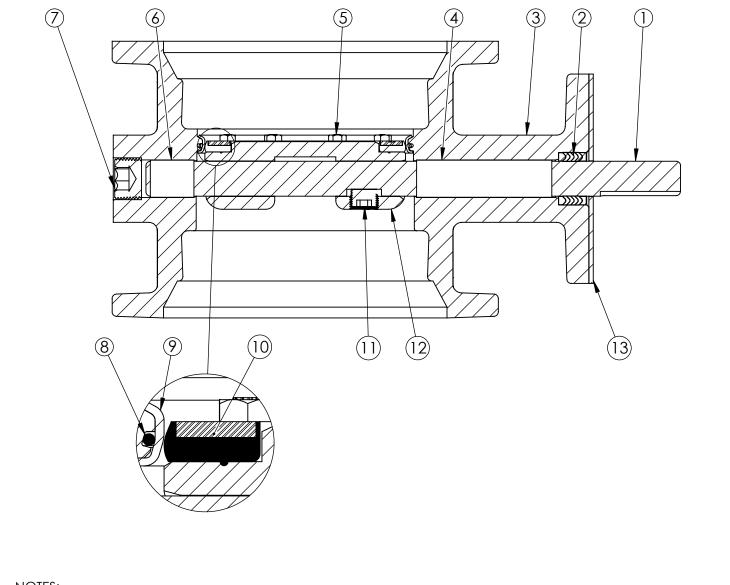

NOTES:

## 1. (\*) SEAL PLATE PROVIDED WITH ALL BARESTEM VALVES, AND USED WITH ALL PURCHASED OPERATORS

| ITEM                                                                                                                                                         | DESCRIPTION                                                                                                                                                      | MATERIAL                                                                                                             |
|--------------------------------------------------------------------------------------------------------------------------------------------------------------|------------------------------------------------------------------------------------------------------------------------------------------------------------------|----------------------------------------------------------------------------------------------------------------------|
| 1                                                                                                                                                            | OPERATOR SHAFT                                                                                                                                                   | 630 STAINLESS STEEL, ASTM A-564                                                                                      |
| 2                                                                                                                                                            | V-RING PACKING                                                                                                                                                   | EPDM & BUNA-N                                                                                                        |
| 3                                                                                                                                                            | BUTTERFLY VALVE BODY                                                                                                                                             | DUCTILE IRON, ASTM A-536                                                                                             |
| 4                                                                                                                                                            | UPPER JOURNAL BEARING                                                                                                                                            | NYLATRON                                                                                                             |
| 5                                                                                                                                                            | VANE RING HEXHEAD CAP SCREWS                                                                                                                                     | 18-8 STAINLESS STEEL                                                                                                 |
| 6                                                                                                                                                            | LOWER JOURNAL BEARING                                                                                                                                            | NYLATRON                                                                                                             |
| 7                                                                                                                                                            | BODY END PLUG                                                                                                                                                    | STEEL                                                                                                                |
| 8                                                                                                                                                            | BODY O-RING                                                                                                                                                      | EPDM                                                                                                                 |
| 9                                                                                                                                                            | BODY SEAT RING                                                                                                                                                   | 316 STAINLESS STEEL                                                                                                  |
| 10                                                                                                                                                           | VANE SEAT RING                                                                                                                                                   | EPDM W/ STAINLESS STEEL INSERT                                                                                       |
| 11                                                                                                                                                           | VANE SHAFT TORGE PLUG                                                                                                                                            | 18-8 STAINLESS STEEL                                                                                                 |
| 12                                                                                                                                                           | VANE                                                                                                                                                             | DUCTILE IRON, ASTM A-536                                                                                             |
| 13                                                                                                                                                           | SEAL PLATE *                                                                                                                                                     | STEEL                                                                                                                |
| THIS DWG. AND ALL INFORMATION IS OUR PROPERTY AND SHALL NOT BE USED, COPIED, OR REPRODUCED WITHOUT<br>WRITTEN CONSENT. DESIGN AND INVENTION RIGHTS RESERVED. |                                                                                                                                                                  |                                                                                                                      |
|                                                                                                                                                              | M&H VALVE COMPANY<br>A DIVISION OF MCWANE INC.<br>P.O. BOX 2088<br>ANNISTON, ALABAMA 36202<br>DRAWN: CTJ<br>DATE: 10/13/2020<br>DWG. NO.<br>BB06-M33-B0000-11110 | 6" AWWA C504 BUTTERFLY VALVE<br>MECHANCAL JOINTS - RATED CL250<br>BODY SUB-ASM MATERIAL LIST<br>FA12 OPERATOR FLANGE |