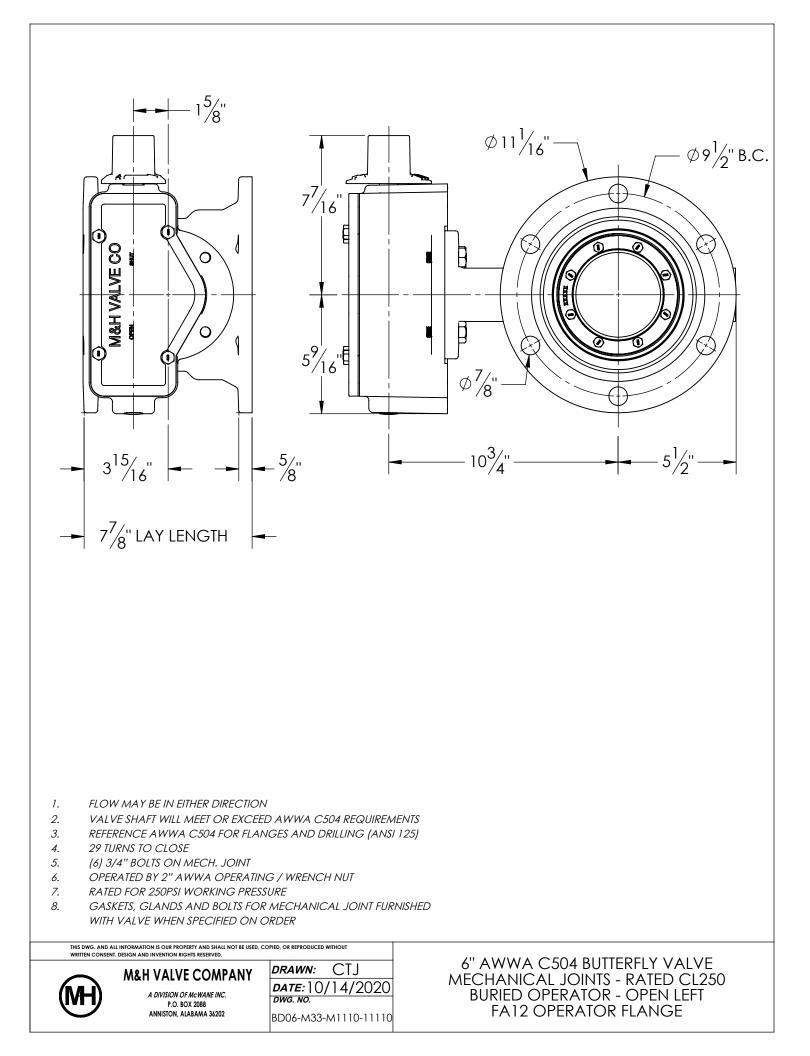

NOTES:

## 1. (\*) SEAL PLATE PROVIDED WITH ALL BARESTEM VALVES, AND USED WITH ALL PURCHASED OPERATORS

| ITEM                                                                                                                                                         | DESCRIPTION                                                                                                                                                      | MATERIAL                                                                                                             |
|--------------------------------------------------------------------------------------------------------------------------------------------------------------|-----------------------------------------------------------------------------------------